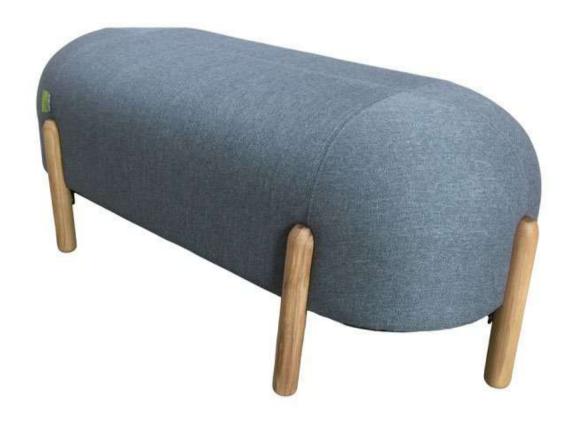

## Versa Bench

|                          | Description                                                                                                                                                                                                     |
|--------------------------|-----------------------------------------------------------------------------------------------------------------------------------------------------------------------------------------------------------------|
| DIMENSIONS               | 1060mmW x 460mmD x 400mmH                                                                                                                                                                                       |
| FABRIC METERAGE          | N/A                                                                                                                                                                                                             |
| MATERIALS & CONSTRUCTION | The shell is constructed from foam with high quality upholstery finish  The legs are constructed solid wood                                                                                                     |
| FEATURES                 | Suitable for different settings like waiting areas, lounges, meeting rooms, and more, making it a versatile addition to any space.  Sturdy solid wood legs provide stability and a touch of natural aesthetics. |
|                          | Compact yet spacious enough for multiple users, making it suitable for collaborative settings.                                                                                                                  |
| WARRANTY                 | 10 Years                                                                                                                                                                                                        |
| LEAD TIME                | 49 Days                                                                                                                                                                                                         |
| FINISH                   | Shell Upholstery Colour Sunday Range Palace PU Range  Frame Finish Wood                                                                                                                                         |
| CUSTOMISABLE             | N/A                                                                                                                                                                                                             |
| CERTIFICATIONS           | N/A                                                                                                                                                                                                             |