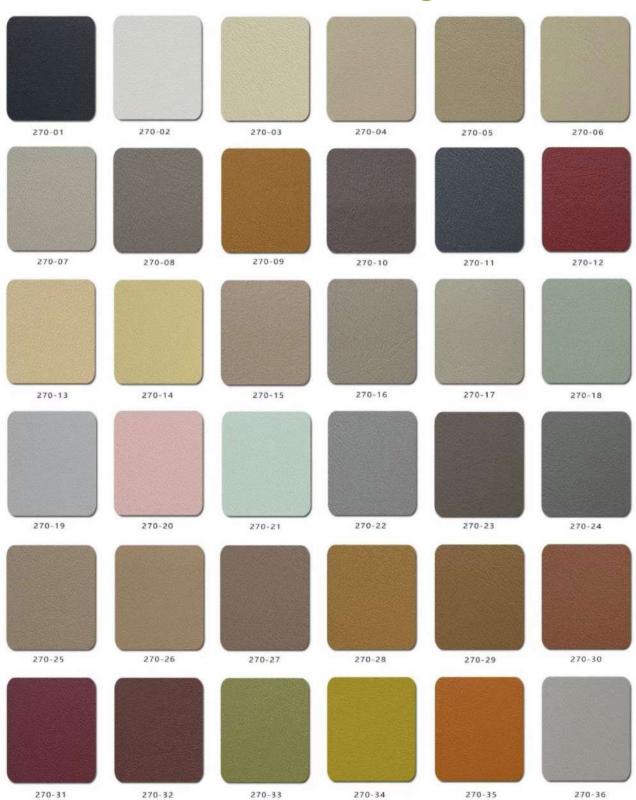

## Versa Bench

|                          | Description                                                                                                                                                                                                     |
|--------------------------|-----------------------------------------------------------------------------------------------------------------------------------------------------------------------------------------------------------------|
| DIMENSIONS               | 1060mmW x 460mmD x 400mmH                                                                                                                                                                                       |
| FABRIC METERAGE          | N/A                                                                                                                                                                                                             |
| MATERIALS & CONSTRUCTION | The shell is constructed from foam with high quality upholstery finish  The legs are constructed solid wood                                                                                                     |
| FEATURES                 | Suitable for different settings like waiting areas, lounges, meeting rooms, and more, making it a versatile addition to any space.  Sturdy solid wood legs provide stability and a touch of natural aesthetics. |
|                          | Compact yet spacious enough for multiple users, making it suitable for collaborative settings.                                                                                                                  |
| WARRANTY                 | 10 Years                                                                                                                                                                                                        |
| LEAD TIME                | 49 Days                                                                                                                                                                                                         |
| FINISH                   | Shell Upholstery Colour Sunday Range Palace PU Range  Frame Finish Wood                                                                                                                                         |
| CUSTOMISABLE             | N/A                                                                                                                                                                                                             |
| CERTIFICATIONS           | N/A                                                                                                                                                                                                             |

## **Sunday Range**