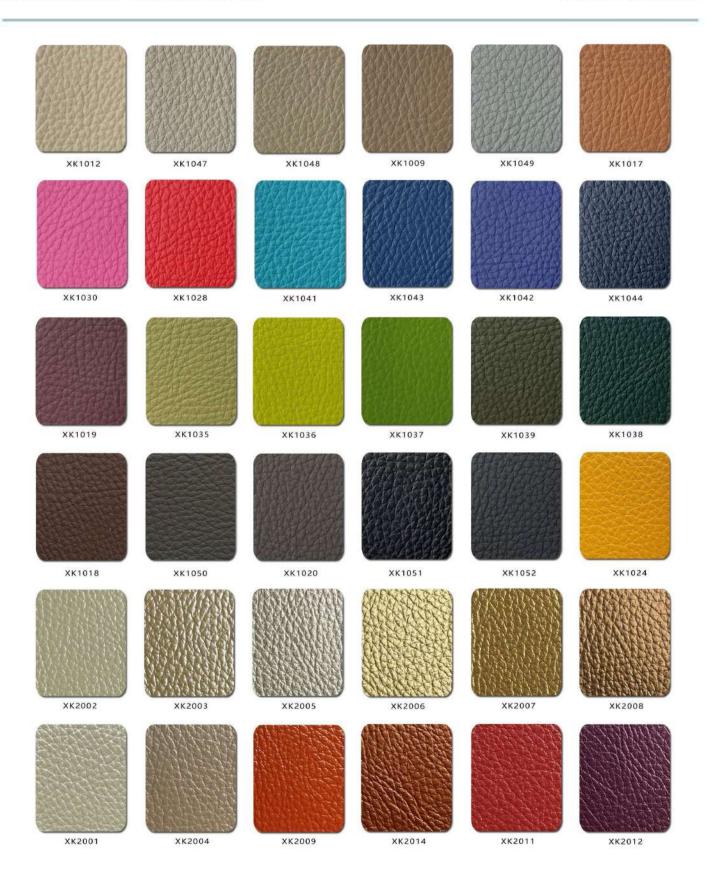

## Versa Bench

|                          | Description                                                                                                                                                                                                     |
|--------------------------|-----------------------------------------------------------------------------------------------------------------------------------------------------------------------------------------------------------------|
| DIMENSIONS               | 1060mmW x 460mmD x 400mmH                                                                                                                                                                                       |
| FABRIC METERAGE          | N/A                                                                                                                                                                                                             |
| MATERIALS & CONSTRUCTION | The shell is constructed from foam with high quality upholstery finish  The legs are constructed solid wood                                                                                                     |
| FEATURES                 | Suitable for different settings like waiting areas, lounges, meeting rooms, and more, making it a versatile addition to any space.  Sturdy solid wood legs provide stability and a touch of natural aesthetics. |
|                          | Compact yet spacious enough for multiple users, making it suitable for collaborative settings.                                                                                                                  |
| WARRANTY                 | 10 Years                                                                                                                                                                                                        |
| LEAD TIME                | 49 Days                                                                                                                                                                                                         |
| FINISH                   | Shell Upholstery Colour Sunday Range Palace PU Range  Frame Finish Wood                                                                                                                                         |
| CUSTOMISABLE             | N/A                                                                                                                                                                                                             |
| CERTIFICATIONS           | N/A                                                                                                                                                                                                             |

## Palace PU Range

Due to constant innovation, products may be subject to design and specification changes without notice. Copyright © 2023

Phone: Email:

1300 300 369 info@abaxkf.com.au

**EDUCATION, LIBRARY** & OFFICE FURNITURE