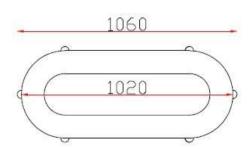

## Versa Bench

|                          | Description                                                                                                                                                                                                     |
|--------------------------|-----------------------------------------------------------------------------------------------------------------------------------------------------------------------------------------------------------------|
| DIMENSIONS               | 1060mmW x 460mmD x 400mmH                                                                                                                                                                                       |
| FABRIC METERAGE          | N/A                                                                                                                                                                                                             |
| MATERIALS & CONSTRUCTION | The shell is constructed from foam with high quality upholstery finish  The legs are constructed solid wood                                                                                                     |
| FEATURES                 | Suitable for different settings like waiting areas, lounges, meeting rooms, and more, making it a versatile addition to any space.  Sturdy solid wood legs provide stability and a touch of natural aesthetics. |
|                          | Compact yet spacious enough for multiple users, making it suitable for collaborative settings.                                                                                                                  |
| WARRANTY                 | 10 Years                                                                                                                                                                                                        |
| LEAD TIME                | 49 Days                                                                                                                                                                                                         |
| FINISH                   | Shell Upholstery Colour Sunday Range Palace PU Range  Frame Finish Wood                                                                                                                                         |
| CUSTOMISABLE             | N/A                                                                                                                                                                                                             |
| CERTIFICATIONS           | N/A                                                                                                                                                                                                             |