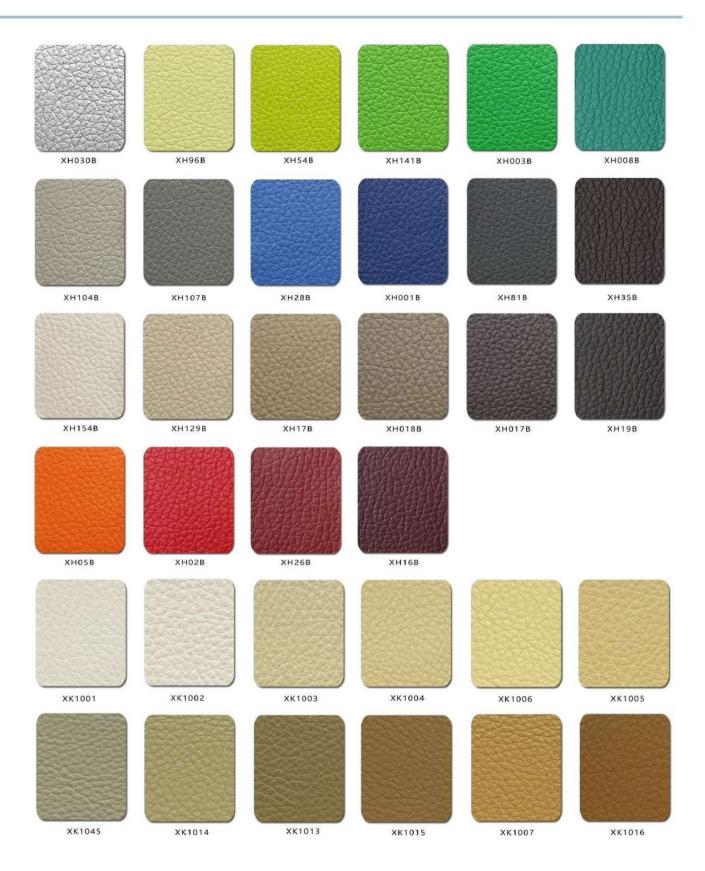

## Versa Bench

|                          | Description                                                                                                                                                                                                     |
|--------------------------|-----------------------------------------------------------------------------------------------------------------------------------------------------------------------------------------------------------------|
| DIMENSIONS               | 1060mmW x 460mmD x 400mmH                                                                                                                                                                                       |
| FABRIC METERAGE          | N/A                                                                                                                                                                                                             |
| MATERIALS & CONSTRUCTION | The shell is constructed from foam with high quality upholstery finish  The legs are constructed solid wood                                                                                                     |
| FEATURES                 | Suitable for different settings like waiting areas, lounges, meeting rooms, and more, making it a versatile addition to any space.  Sturdy solid wood legs provide stability and a touch of natural aesthetics. |
|                          | Compact yet spacious enough for multiple users, making it suitable for collaborative settings.                                                                                                                  |
| WARRANTY                 | 10 Years                                                                                                                                                                                                        |
| LEAD TIME                | 49 Days                                                                                                                                                                                                         |
| FINISH                   | Shell Upholstery Colour Sunday Range Palace PU Range  Frame Finish Wood                                                                                                                                         |
| CUSTOMISABLE             | N/A                                                                                                                                                                                                             |
| CERTIFICATIONS           | N/A                                                                                                                                                                                                             |

## Palace PU Range

Due to constant innovation, products may be subject to design and specification changes without notice. Copyright © 2023

Phone: Email:

1300 300 369 info@abaxkf.com.au

**EDUCATION, LIBRARY** & OFFICE FURNITURE