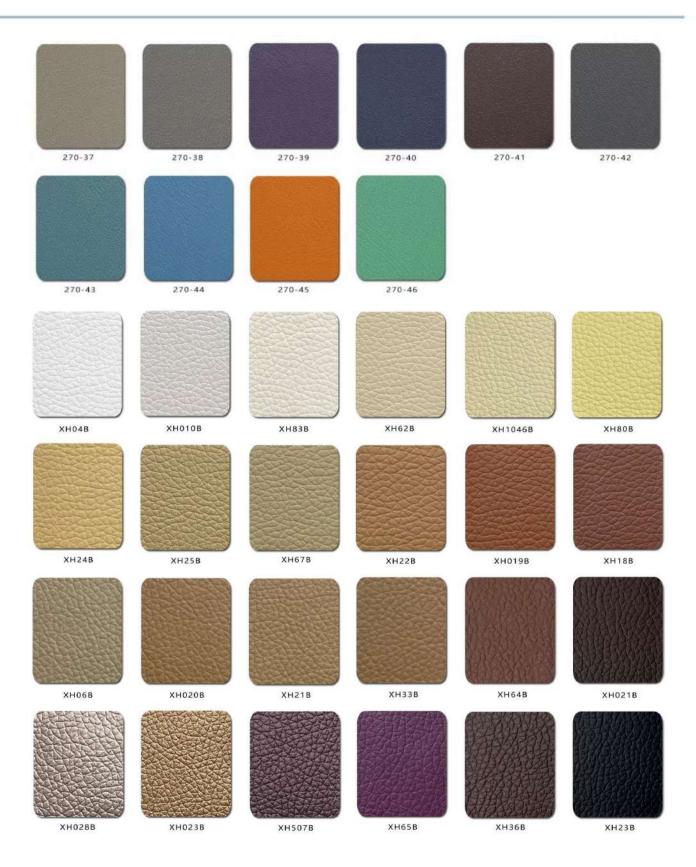

## Versa Bench

|                          | Description                                                                                                                                                                                                     |
|--------------------------|-----------------------------------------------------------------------------------------------------------------------------------------------------------------------------------------------------------------|
| DIMENSIONS               | 1060mmW x 460mmD x 400mmH                                                                                                                                                                                       |
| FABRIC METERAGE          | N/A                                                                                                                                                                                                             |
| MATERIALS & CONSTRUCTION | The shell is constructed from foam with high quality upholstery finish  The legs are constructed solid wood                                                                                                     |
| FEATURES                 | Suitable for different settings like waiting areas, lounges, meeting rooms, and more, making it a versatile addition to any space.  Sturdy solid wood legs provide stability and a touch of natural aesthetics. |
|                          | Compact yet spacious enough for multiple users, making it suitable for collaborative settings.                                                                                                                  |
| WARRANTY                 | 10 Years                                                                                                                                                                                                        |
| LEAD TIME                | 49 Days                                                                                                                                                                                                         |
| FINISH                   | Shell Upholstery Colour Sunday Range Palace PU Range  Frame Finish Wood                                                                                                                                         |
| CUSTOMISABLE             | N/A                                                                                                                                                                                                             |
| CERTIFICATIONS           | N/A                                                                                                                                                                                                             |

## Palace PU Range

Due to constant innovation, products may be subject to design and specification changes without notice. Copyright © 2023

Phone: Email:

1300 300 369 info@abaxkf.com.au

**EDUCATION, LIBRARY** & OFFICE FURNITURE