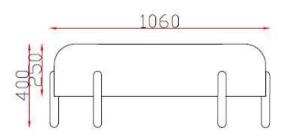

## Versa Bench

|                          | Description                                                                                                                                                                                                     |
|--------------------------|-----------------------------------------------------------------------------------------------------------------------------------------------------------------------------------------------------------------|
| DIMENSIONS               | 1060mmW x 460mmD x 400mmH                                                                                                                                                                                       |
| FABRIC METERAGE          | N/A                                                                                                                                                                                                             |
| MATERIALS & CONSTRUCTION | The shell is constructed from foam with high quality upholstery finish  The legs are constructed solid wood                                                                                                     |
| FEATURES                 | Suitable for different settings like waiting areas, lounges, meeting rooms, and more, making it a versatile addition to any space.  Sturdy solid wood legs provide stability and a touch of natural aesthetics. |
|                          | Compact yet spacious enough for multiple users, making it suitable for collaborative settings.                                                                                                                  |
| WARRANTY                 | 10 Years                                                                                                                                                                                                        |
| LEAD TIME                | 49 Days                                                                                                                                                                                                         |
| FINISH                   | Shell Upholstery Colour Sunday Range Palace PU Range  Frame Finish Wood                                                                                                                                         |
| CUSTOMISABLE             | N/A                                                                                                                                                                                                             |
| CERTIFICATIONS           | N/A                                                                                                                                                                                                             |