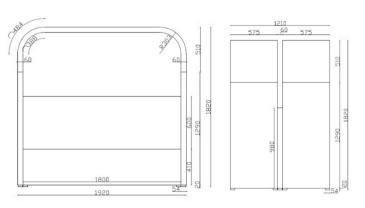

## **Trove Booth**

| Description              |                                                                                                                                                                                                                                                                                                                                                                                                   |                                                                                                                                                                            |
|--------------------------|---------------------------------------------------------------------------------------------------------------------------------------------------------------------------------------------------------------------------------------------------------------------------------------------------------------------------------------------------------------------------------------------------|----------------------------------------------------------------------------------------------------------------------------------------------------------------------------|
| DIMENSIONS               | Single Sided with 3-Seater Ottoman (1 pc.)  Dimensions: 1920mmW x 605mmD x 1820mmH  Single Sided with 1-Seater Ottoman (2 pcs.)  Dimensions: 1920mmW x 605mmD x 1820mmH                                                                                                                                                                                                                           | Double Sided with 3-Seater Ottoman (2 pcs.)  Dimensions: 1920mmW x 1210mmD x 1820mmH  Double Sided with 1-Seater Ottoman (4 pcs.)  Dimensions: 1920mmW x 1210mmD x 1820mmH |
| FABRIC METERAGE          | N/A                                                                                                                                                                                                                                                                                                                                                                                               |                                                                                                                                                                            |
| MATERIALS & CONSTRUCTION | The booth is constructed from a steel frame, filled with PU foam, and finished in high-quality upholstery                                                                                                                                                                                                                                                                                         |                                                                                                                                                                            |
| FEATURES                 | The booth's design offers a private and cozy seating space within larger environments  Suitable for lounges, waiting areas, offices, and more, providing versatile seating solutions  Compact footprint fits seamlessly into different spaces, accommodating diverse needs  Sunday Range upholstery complements various interior aesthetics  Easy maintenance and cleaning for high-traffic areas |                                                                                                                                                                            |
| WARRANTY                 | 10 Years                                                                                                                                                                                                                                                                                                                                                                                          |                                                                                                                                                                            |
| LEAD TIME                | 98 Days                                                                                                                                                                                                                                                                                                                                                                                           |                                                                                                                                                                            |
| FINISH                   | Sunday Range                                                                                                                                                                                                                                                                                                                                                                                      |                                                                                                                                                                            |
| CUSTOMISABLE             | N/A                                                                                                                                                                                                                                                                                                                                                                                               |                                                                                                                                                                            |
| CERTIFICATIONS           | N/A                                                                                                                                                                                                                                                                                                                                                                                               |                                                                                                                                                                            |

## **Double Sided**

Due to constant innovation, products may be subject to design and specification changes without notice. Copyright © 2024