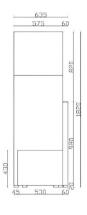

## **Trove Booth**

| Description              |                                                                                                                                                                                                                                                                                                                                                                                                   |                                                                                                                                                                            |
|--------------------------|---------------------------------------------------------------------------------------------------------------------------------------------------------------------------------------------------------------------------------------------------------------------------------------------------------------------------------------------------------------------------------------------------|----------------------------------------------------------------------------------------------------------------------------------------------------------------------------|
| DIMENSIONS               | Single Sided with 3-Seater Ottoman (1 pc.)  Dimensions: 1920mmW x 605mmD x 1820mmH  Single Sided with 1-Seater Ottoman (2 pcs.)  Dimensions: 1920mmW x 605mmD x 1820mmH                                                                                                                                                                                                                           | Double Sided with 3-Seater Ottoman (2 pcs.)  Dimensions: 1920mmW x 1210mmD x 1820mmH  Double Sided with 1-Seater Ottoman (4 pcs.)  Dimensions: 1920mmW x 1210mmD x 1820mmH |
| FABRIC METERAGE          | N/A                                                                                                                                                                                                                                                                                                                                                                                               |                                                                                                                                                                            |
| MATERIALS & CONSTRUCTION | The booth is constructed from a steel frame, filled with PU foam, and finished in high-quality upholstery                                                                                                                                                                                                                                                                                         |                                                                                                                                                                            |
| FEATURES                 | The booth's design offers a private and cozy seating space within larger environments  Suitable for lounges, waiting areas, offices, and more, providing versatile seating solutions  Compact footprint fits seamlessly into different spaces, accommodating diverse needs  Sunday Range upholstery complements various interior aesthetics  Easy maintenance and cleaning for high-traffic areas |                                                                                                                                                                            |
| WARRANTY                 | 10 Years                                                                                                                                                                                                                                                                                                                                                                                          |                                                                                                                                                                            |
| LEAD TIME                | 98 Days                                                                                                                                                                                                                                                                                                                                                                                           |                                                                                                                                                                            |
| FINISH                   | Sunday Range                                                                                                                                                                                                                                                                                                                                                                                      |                                                                                                                                                                            |
| CUSTOMISABLE             | N/A                                                                                                                                                                                                                                                                                                                                                                                               |                                                                                                                                                                            |
| CERTIFICATIONS           | N/A                                                                                                                                                                                                                                                                                                                                                                                               |                                                                                                                                                                            |

## **Single Sided**