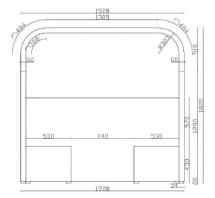

## **Trove Booth**

| Description              |                                                                                                                                                                                                                                                                                                                                                                                                   |                                                                                                                                                                            |
|--------------------------|---------------------------------------------------------------------------------------------------------------------------------------------------------------------------------------------------------------------------------------------------------------------------------------------------------------------------------------------------------------------------------------------------|----------------------------------------------------------------------------------------------------------------------------------------------------------------------------|
| DIMENSIONS               | Single Sided with 3-Seater Ottoman (1 pc.)  Dimensions: 1920mmW x 605mmD x 1820mmH  Single Sided with 1-Seater Ottoman (2 pcs.)  Dimensions: 1920mmW x 605mmD x 1820mmH                                                                                                                                                                                                                           | Double Sided with 3-Seater Ottoman (2 pcs.)  Dimensions: 1920mmW x 1210mmD x 1820mmH  Double Sided with 1-Seater Ottoman (4 pcs.)  Dimensions: 1920mmW x 1210mmD x 1820mmH |
| FABRIC METERAGE          | N/A                                                                                                                                                                                                                                                                                                                                                                                               |                                                                                                                                                                            |
| MATERIALS & CONSTRUCTION | The booth is constructed from a steel frame, filled with PU foam, and finished in high-quality upholstery                                                                                                                                                                                                                                                                                         |                                                                                                                                                                            |
| FEATURES                 | The booth's design offers a private and cozy seating space within larger environments  Suitable for lounges, waiting areas, offices, and more, providing versatile seating solutions  Compact footprint fits seamlessly into different spaces, accommodating diverse needs  Sunday Range upholstery complements various interior aesthetics  Easy maintenance and cleaning for high-traffic areas |                                                                                                                                                                            |
| WARRANTY                 | 10 Years                                                                                                                                                                                                                                                                                                                                                                                          |                                                                                                                                                                            |
| LEAD TIME                | 98 Days                                                                                                                                                                                                                                                                                                                                                                                           |                                                                                                                                                                            |
| FINISH                   | Sunday Range                                                                                                                                                                                                                                                                                                                                                                                      |                                                                                                                                                                            |
| CUSTOMISABLE             | N/A                                                                                                                                                                                                                                                                                                                                                                                               |                                                                                                                                                                            |
| CERTIFICATIONS           | N/A                                                                                                                                                                                                                                                                                                                                                                                               |                                                                                                                                                                            |

## **Single Sided**