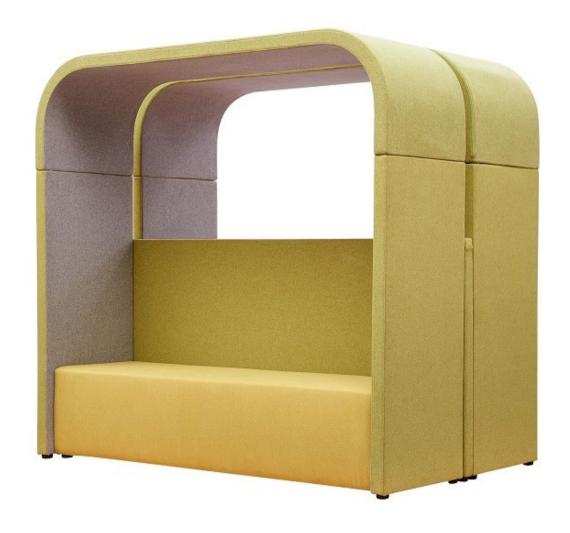

## **Trove Booth**

| Description              |                                                                                                                                                                                                                                                                                                                                                                                                   |                                                                                                                                                                            |
|--------------------------|---------------------------------------------------------------------------------------------------------------------------------------------------------------------------------------------------------------------------------------------------------------------------------------------------------------------------------------------------------------------------------------------------|----------------------------------------------------------------------------------------------------------------------------------------------------------------------------|
| DIMENSIONS               | Single Sided with 3-Seater Ottoman (1 pc.)  Dimensions: 1920mmW x 605mmD x 1820mmH  Single Sided with 1-Seater Ottoman (2 pcs.)  Dimensions: 1920mmW x 605mmD x 1820mmH                                                                                                                                                                                                                           | Double Sided with 3-Seater Ottoman (2 pcs.)  Dimensions: 1920mmW x 1210mmD x 1820mmH  Double Sided with 1-Seater Ottoman (4 pcs.)  Dimensions: 1920mmW x 1210mmD x 1820mmH |
| FABRIC METERAGE          | N/A                                                                                                                                                                                                                                                                                                                                                                                               |                                                                                                                                                                            |
| MATERIALS & CONSTRUCTION | The booth is constructed from a steel frame, filled with PU foam, and finished in high-quality upholstery                                                                                                                                                                                                                                                                                         |                                                                                                                                                                            |
| FEATURES                 | The booth's design offers a private and cozy seating space within larger environments  Suitable for lounges, waiting areas, offices, and more, providing versatile seating solutions  Compact footprint fits seamlessly into different spaces, accommodating diverse needs  Sunday Range upholstery complements various interior aesthetics  Easy maintenance and cleaning for high-traffic areas |                                                                                                                                                                            |
| WARRANTY                 | 10 Years                                                                                                                                                                                                                                                                                                                                                                                          |                                                                                                                                                                            |
| LEAD TIME                | 98 Days                                                                                                                                                                                                                                                                                                                                                                                           |                                                                                                                                                                            |
| FINISH                   | Sunday Range                                                                                                                                                                                                                                                                                                                                                                                      |                                                                                                                                                                            |
| CUSTOMISABLE             | N/A                                                                                                                                                                                                                                                                                                                                                                                               |                                                                                                                                                                            |
| CERTIFICATIONS           | N/A                                                                                                                                                                                                                                                                                                                                                                                               |                                                                                                                                                                            |