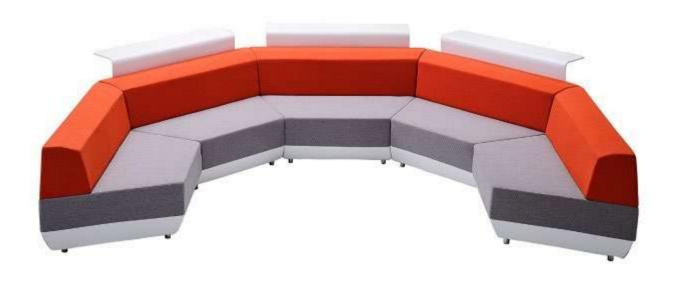

## **Sharp Roundhouse - Circle**

| Description              |                                                                                                                                                       |
|--------------------------|-------------------------------------------------------------------------------------------------------------------------------------------------------|
| DIMENSIONS               | Overall Dimensions: 3680mmW x 2820mmD x 920mmH                                                                                                        |
|                          | Lounge w/Bench Dimensions: 1520mmW x 1090mmW x 920mmH                                                                                                 |
|                          | Lounge without Bench Dimensions: 1520mmW x 870mmD x 770mmH                                                                                            |
| FABRIC METERAGE          | N/A                                                                                                                                                   |
| MATERIALS & CONSTRUCTION | The lounge is constructed from a solid wood frame, filled with high-density foam, and finished in high quality upholstery                             |
|                          | The legs are made from stainless steel                                                                                                                |
| FEATURES                 | What you will receive: Three lounges equipped with benches, and two lounges without benches                                                           |
|                          | This circular lounge setup offers a dynamic seating arrangement suitable for diverse spaces like lounges, waiting areas, libraries, or breakout rooms |
|                          | The lounge's design caters to relaxation and collaboration, making it ideal for informal meetings, group discussions, or casual seating areas         |
| WARRANTY                 | 10 Years                                                                                                                                              |
| LEAD TIME                | 98 Days                                                                                                                                               |
| FINISH                   | Lounge Upholstery Colour                                                                                                                              |
|                          | Sunday Range                                                                                                                                          |
|                          | Palace PU Range                                                                                                                                       |
|                          | Bench Colour                                                                                                                                          |
|                          | White                                                                                                                                                 |
|                          | Leg Colour                                                                                                                                            |
|                          | Stainless Steel                                                                                                                                       |
| CUSTOMISABLE             | N/A                                                                                                                                                   |
| CERTIFICATIONS           | N/A                                                                                                                                                   |