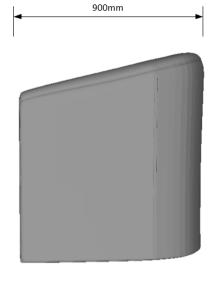

## Samuel Tub Chair

|                          | Description                                                                                                                                                       |
|--------------------------|-------------------------------------------------------------------------------------------------------------------------------------------------------------------|
| DIMENSIONS               | Overall Dimensions: 740mmW x 900mmD x 730mmH Seat Height: 450mm                                                                                                   |
| FABRIC<br>METERAGE       | 3 meters                                                                                                                                                          |
| MATERIALS & CONSTRUCTION | Plywood Frame  Dunlop Heavy Duty Commercial Foam  Heavy Duty Commercial Grade Upholstery                                                                          |
| FEATURES                 | Available on Glides or metal legs                                                                                                                                 |
| WARRANTY                 | 10 Years                                                                                                                                                          |
| LEAD TIME                | 35 Working Days                                                                                                                                                   |
| FINISH                   | Standard Upholstery Range (see Abax Kingfisher Standard Upholstery Range Brochure) Standard Melamine Range (see Abax Kingfisher Standard Melamine Range Brochure) |
| CUSTOMISABLE             | Custom upholstery available on request - Additional lead times apply                                                                                              |
| CERTIFICATIONS           | Approved Timber  Approved Foam                                                                                                                                    |