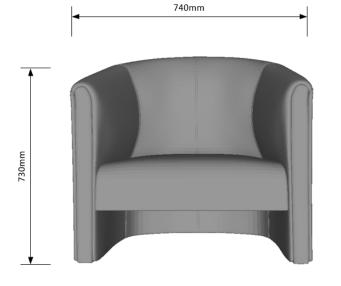

## Samuel Tub Chair

|                          | Description                                                                                                                                                       |
|--------------------------|-------------------------------------------------------------------------------------------------------------------------------------------------------------------|
| DIMENSIONS               | Overall Dimensions: 740mmW x 900mmD x 730mmH Seat Height: 450mm                                                                                                   |
| FABRIC<br>METERAGE       | 3 meters                                                                                                                                                          |
| MATERIALS & CONSTRUCTION | Plywood Frame  Dunlop Heavy Duty Commercial Foam  Heavy Duty Commercial Grade Upholstery                                                                          |
| FEATURES                 | Available on Glides or metal legs                                                                                                                                 |
| WARRANTY                 | 10 Years                                                                                                                                                          |
| LEAD TIME                | 35 Working Days                                                                                                                                                   |
| FINISH                   | Standard Upholstery Range (see Abax Kingfisher Standard Upholstery Range Brochure) Standard Melamine Range (see Abax Kingfisher Standard Melamine Range Brochure) |
| CUSTOMISABLE             | Custom upholstery available on request - Additional lead times apply                                                                                              |
| CERTIFICATIONS           | Approved Timber  Approved Foam                                                                                                                                    |