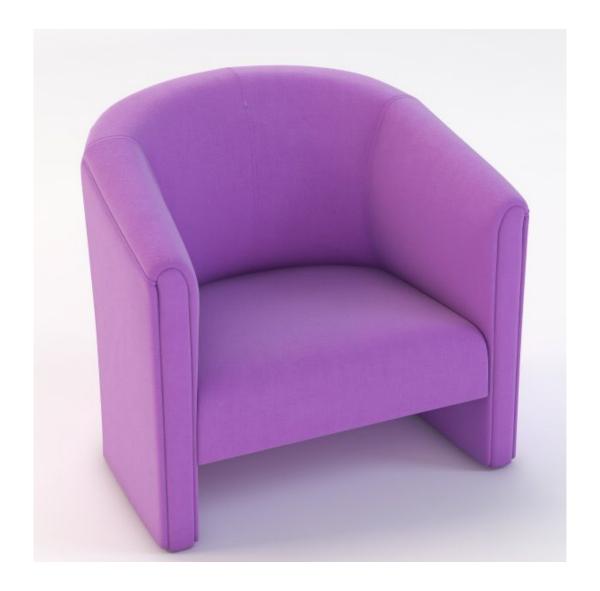

## Samuel Tub Chair

|                          | Description                                                                                                                                                       |
|--------------------------|-------------------------------------------------------------------------------------------------------------------------------------------------------------------|
| DIMENSIONS               | Overall Dimensions: 740mmW x 900mmD x 730mmH Seat Height: 450mm                                                                                                   |
| FABRIC<br>METERAGE       | 3 meters                                                                                                                                                          |
| MATERIALS & CONSTRUCTION | Plywood Frame  Dunlop Heavy Duty Commercial Foam  Heavy Duty Commercial Grade Upholstery                                                                          |
| FEATURES                 | Available on Glides or metal legs                                                                                                                                 |
| WARRANTY                 | 10 Years                                                                                                                                                          |
| LEAD TIME                | 35 Working Days                                                                                                                                                   |
| FINISH                   | Standard Upholstery Range (see Abax Kingfisher Standard Upholstery Range Brochure) Standard Melamine Range (see Abax Kingfisher Standard Melamine Range Brochure) |
| CUSTOMISABLE             | Custom upholstery available on request - Additional lead times apply                                                                                              |
| CERTIFICATIONS           | Approved Timber  Approved Foam                                                                                                                                    |