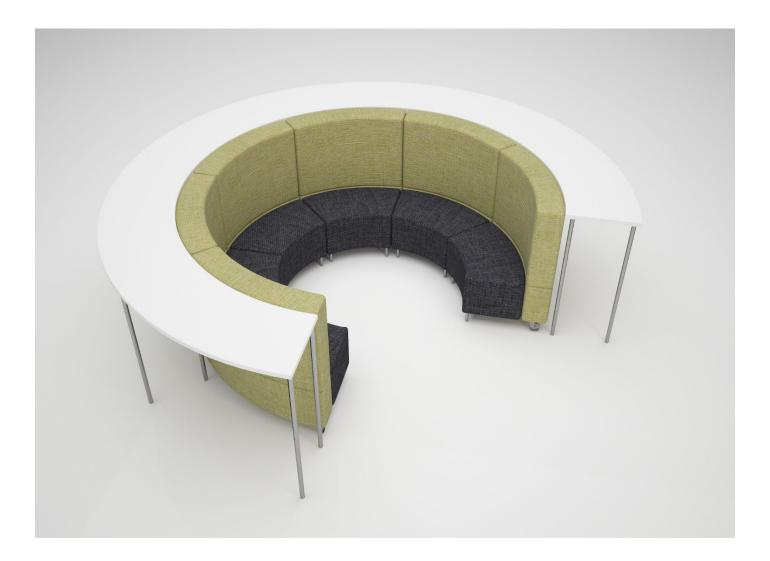

## **Roundhouse with Bench 27er**

| Description     |                                                                                    |  |  |
|-----------------|------------------------------------------------------------------------------------|--|--|
| DIMENSIONS      | See below standard configurations list for dimensions.                             |  |  |
|                 | Seat Height: 450mm                                                                 |  |  |
|                 | Bench Depth: 500mm                                                                 |  |  |
|                 | Lounge [ONLY] Radius – 2700mm                                                      |  |  |
|                 | Lounge with Bench Radius – 3700mm                                                  |  |  |
| FABRIC METERAGE | See below standard configuration list                                              |  |  |
| MATERIALS &     | Lounge:                                                                            |  |  |
| CONSTRUCTION    | Plywood Frame                                                                      |  |  |
|                 | Dunlop Heavy Duty Commercial Foam                                                  |  |  |
|                 | Heavy Duty Commercial Grade Upholstery                                             |  |  |
|                 | Bench:                                                                             |  |  |
|                 | 18mm E0 melamine construction                                                      |  |  |
|                 | Metal powdercoated frame                                                           |  |  |
|                 | Heavy duty construction                                                            |  |  |
|                 | 2mm ABS edging                                                                     |  |  |
| FEATURES        | Lounges have lockable castors included as standard                                 |  |  |
|                 | Designed for education environments.                                               |  |  |
|                 | Endless configuration possibilities                                                |  |  |
| WARRANTY        | 10 Years                                                                           |  |  |
| LEAD TIME       | 35 Working Days                                                                    |  |  |
| FINISH          | Standard Upholstery Range (see Abax Kingfisher Standard Upholstery Range Brochure) |  |  |
|                 | Standard Melamine Range (see Abax Kingfisher Standard Melamine Range Brochure)     |  |  |
| CUSTOMISABLE    | Custom upholstery available on request – Additional lead times & costs apply       |  |  |
|                 | Custom depth bench available - Additional lead times & costs apply                 |  |  |
|                 | Custom lounge/bench radius available - Additional lead times & costs apply         |  |  |
| CERTIFICATIONS  | Approved Timber Approved Foam                                                      |  |  |

Abax Kingfisher Pty Ltd 1 Cowpasture Place (PO Box 7250) Wetherill Park, NSW 2164, Australia

| Image                        | Unit Configuration & Dimensions       | Fabric Meterage         |
|------------------------------|---------------------------------------|-------------------------|
|                              | 27er Roundhouse with Bench            | 900mm High Unit         |
|                              | Circle                                | Total: 27m              |
|                              | 3200mmD x 3700mmW x 900mmH or 1100mmH | Back: 15m               |
|                              |                                       | Seat: 12m               |
|                              |                                       |                         |
|                              |                                       | <u>1100mm High Unit</u> |
|                              |                                       | Total: 33m              |
|                              |                                       | Back: 18m               |
|                              |                                       | Seat: 15m               |
|                              | 27er Roundhouse with Bench            | 900mm High Unit         |
|                              | Half Circle                           | Total: 18m              |
|                              | 1900mmD x 3700mmW                     | Back: 10m               |
|                              | 900mmH or 1100mmH                     | Seat: 8m                |
|                              |                                       |                         |
|                              |                                       | <u>1100mm High Unit</u> |
|                              |                                       | Total: 22m              |
|                              |                                       | Back: 12m               |
|                              |                                       | Seat: 10m               |
|                              | 27er Roundhouse with Bench            | 900mm High Unit         |
|                              | Large Curve                           | Total: 13.5m            |
|                              | 1900mmD x 2300mmW                     | Back: 7.5m              |
| $  X \perp X \rangle$        | 900mmH or 1100mmH                     | Seat: 6m                |
| $  \sim \langle     \rangle$ |                                       |                         |
|                              |                                       | <u>1100mm High Unit</u> |
|                              |                                       | Total: 16.5m            |
|                              |                                       | Back: 9m                |
|                              |                                       | Seat: 7.5m              |