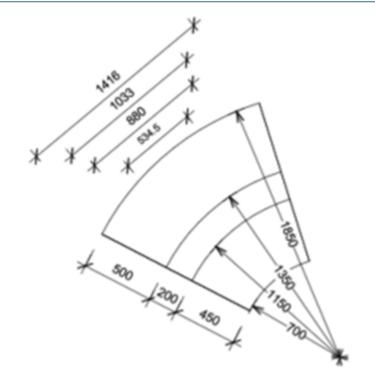

## **Roundhouse with Bench 27er**

| Description     |                                                                                    |  |  |
|-----------------|------------------------------------------------------------------------------------|--|--|
| DIMENSIONS      | See below standard configurations list for dimensions.                             |  |  |
|                 | Seat Height: 450mm                                                                 |  |  |
|                 | Bench Depth: 500mm                                                                 |  |  |
|                 | Lounge [ONLY] Radius – 2700mm                                                      |  |  |
|                 | Lounge with Bench Radius – 3700mm                                                  |  |  |
| FABRIC METERAGE | See below standard configuration list                                              |  |  |
| MATERIALS &     | Lounge:                                                                            |  |  |
| CONSTRUCTION    | Plywood Frame                                                                      |  |  |
|                 | Dunlop Heavy Duty Commercial Foam                                                  |  |  |
|                 | Heavy Duty Commercial Grade Upholstery                                             |  |  |
|                 | Bench:                                                                             |  |  |
|                 | 18mm E0 melamine construction                                                      |  |  |
|                 | Metal powdercoated frame                                                           |  |  |
|                 | Heavy duty construction                                                            |  |  |
|                 | 2mm ABS edging                                                                     |  |  |
| FEATURES        | Lounges have lockable castors included as standard                                 |  |  |
|                 | Designed for education environments.                                               |  |  |
|                 | Endless configuration possibilities                                                |  |  |
| WARRANTY        | 10 Years                                                                           |  |  |
| LEAD TIME       | 35 Working Days                                                                    |  |  |
| FINISH          | Standard Upholstery Range (see Abax Kingfisher Standard Upholstery Range Brochure) |  |  |
|                 | Standard Melamine Range (see Abax Kingfisher Standard Melamine Range Brochure)     |  |  |
| CUSTOMISABLE    | Custom upholstery available on request – Additional lead times & costs apply       |  |  |
|                 | Custom depth bench available - Additional lead times & costs apply                 |  |  |
|                 | Custom lounge/bench radius available - Additional lead times & costs apply         |  |  |
| CERTIFICATIONS  | Approved Timber Approved Foam                                                      |  |  |

Abax Kingfisher Pty Ltd 1 Cowpasture Place (PO Box 7250) Wetherill Park, NSW 2164, Australia

| Image                        | Unit Configuration & Dimensions       | Fabric Meterage         |
|------------------------------|---------------------------------------|-------------------------|
|                              | 27er Roundhouse with Bench            | 900mm High Unit         |
|                              | Circle                                | Total: 27m              |
|                              | 3200mmD x 3700mmW x 900mmH or 1100mmH | Back: 15m               |
|                              |                                       | Seat: 12m               |
|                              |                                       |                         |
|                              |                                       | <u>1100mm High Unit</u> |
|                              |                                       | Total: 33m              |
|                              |                                       | Back: 18m               |
|                              |                                       | Seat: 15m               |
|                              | 27er Roundhouse with Bench            | 900mm High Unit         |
|                              | Half Circle                           | Total: 18m              |
|                              | 1900mmD x 3700mmW                     | Back: 10m               |
|                              | 900mmH or 1100mmH                     | Seat: 8m                |
|                              |                                       |                         |
|                              |                                       | <u>1100mm High Unit</u> |
|                              |                                       | Total: 22m              |
|                              |                                       | Back: 12m               |
|                              |                                       | Seat: 10m               |
|                              | 27er Roundhouse with Bench            | 900mm High Unit         |
|                              | Large Curve                           | Total: 13.5m            |
|                              | 1900mmD x 2300mmW                     | Back: 7.5m              |
| $  X \perp X \rangle$        | 900mmH or 1100mmH                     | Seat: 6m                |
| $  \sim \langle     \rangle$ |                                       |                         |
|                              |                                       | <u>1100mm High Unit</u> |
|                              |                                       | Total: 16.5m            |
|                              |                                       | Back: 9m                |
|                              |                                       | Seat: 7.5m              |