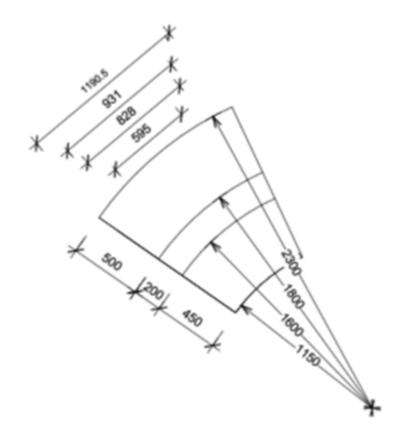

## **Roundhouse with Bench 36er**

|                 | Description                                                                        |
|-----------------|------------------------------------------------------------------------------------|
| DIMENSIONS      | See below standard configurations list for dimensions.                             |
|                 | Seat Height: 450mm                                                                 |
|                 | Bench Depth: 500mm                                                                 |
|                 | Lounge [ONLY] Radius – 3600mm                                                      |
|                 | Lounge with Bench Radius – 4600mm                                                  |
| FABRIC METERAGE | See below standard configuration list                                              |
| MATERIALS &     | Lounge:                                                                            |
| CONSTRUCTION    | Plywood Frame                                                                      |
|                 | Dunlop Heavy Duty Commercial Foam                                                  |
|                 | Heavy Duty Commercial Grade Upholstery                                             |
|                 | Bench:                                                                             |
|                 | 18mm E0 melamine construction                                                      |
|                 | Metal powdercoated frame                                                           |
|                 | Heavy duty construction                                                            |
|                 | 2mm ABS edging                                                                     |
| FEATURES        | Lounges have lockable castors included as standard                                 |
|                 | Designed for education environments.                                               |
|                 | Endless configuration possibilities                                                |
| WARRANTY        | 10 Years                                                                           |
| LEAD TIME       | 35 Working Days                                                                    |
| FINISH          | Standard Upholstery Range (see Abax Kingfisher Standard Upholstery Range Brochure) |
|                 | Standard Melamine Range (see Abax Kingfisher Standard Melamine Range Brochure)     |
| CUSTOMISABLE    | Custom upholstery available on request – Additional lead times & costs apply       |
|                 | Custom depth bench available - Additional lead times & costs apply                 |
|                 | Custom lounge/bench radius available - Additional lead times & costs apply         |

Abax Kingfisher Pty Ltd 1 Cowpasture Place (PO Box 7250) Wetherill Park, NSW 2164, Australia

| Image                              | Unit Configuration & Dimensions | Fabric Meterage         |
|------------------------------------|---------------------------------|-------------------------|
|                                    | Roundhouse 36er with bench:     | 900mm High Unit         |
|                                    | Circle                          | Total: 55m              |
|                                    | 4300mmD x 4600mmW               | Back: 30m               |
|                                    | 900mmH or 1100mmH               | Seat: 25                |
|                                    |                                 |                         |
|                                    |                                 | <u>1100mm High Unit</u> |
|                                    |                                 | Total: 60m              |
|                                    |                                 | Back: 35m               |
|                                    |                                 | Seat: 25m               |
|                                    | Roundhouse 36er with bench:     | 900mm High Unit         |
|                                    | Half -circle                    | Total: 33m              |
|                                    | 2300mmD x 4600mmW               | Back: 18m               |
|                                    | 900mmH or 1100mmH               | Seat: 15m               |
| $(\mathcal{N} \times \mathcal{N})$ |                                 |                         |
|                                    |                                 | 1100mm High Unit        |
|                                    |                                 | Total: 36m              |
|                                    |                                 | Back: 21m               |
|                                    |                                 | Seat: 15m               |