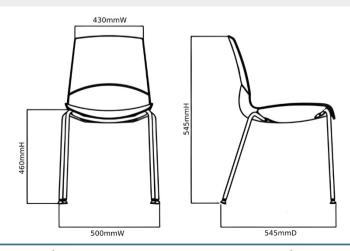

## Now Chair – 4 Leg

| Description              |                                                                                                                                                                                                                                                                                                                                                                                         |                                                                                        |
|--------------------------|-----------------------------------------------------------------------------------------------------------------------------------------------------------------------------------------------------------------------------------------------------------------------------------------------------------------------------------------------------------------------------------------|----------------------------------------------------------------------------------------|
| DIMENSIONS               | Overall Dimensions: 500mmW x 545mmD x 545mmH  Seat Dimensions: 430mmW x 450mmD x 460mmH                                                                                                                                                                                                                                                                                                 |                                                                                        |
| MATERIALS & CONSTRUCTION | The shell constructed from polypropylene and fibreglass using bi-injection technology  The frame constructed from chromed steel                                                                                                                                                                                                                                                         |                                                                                        |
| ADJUSTMENT               | No                                                                                                                                                                                                                                                                                                                                                                                      |                                                                                        |
| FEATURES                 | The chair features a twin-color moulded shell, adding a vibrant and modern aesthetic suitable for diverse spaces It's stackable, maximizing storage in breakout rooms, libraries, offices, and classrooms Jointed feet ensure stability on different floors, enhancing safety and comfort Ideal for collaborative spaces, study areas, or casual seating, it adapts to various settings |                                                                                        |
| WARRANTY                 | 5 Years                                                                                                                                                                                                                                                                                                                                                                                 |                                                                                        |
| LEAD TIME                | 35 Working Days                                                                                                                                                                                                                                                                                                                                                                         |                                                                                        |
| CUSTOMISABLE             | No                                                                                                                                                                                                                                                                                                                                                                                      |                                                                                        |
| FINISH                   | Shell Black Outer, White Inner White Outer, White Inner Pearl Grey Outer, White Inner Curry Outer, White Inner Red Outer, White Inner                                                                                                                                                                                                                                                   | Green Outer, White Inner Blue Outer, White Inner Sand Outer, White Inner  Frame Chrome |
| ACCESSORIES              | No                                                                                                                                                                                                                                                                                                                                                                                      |                                                                                        |
| CERTIFICATIONS           | CATAS                                                                                                                                                                                                                                                                                                                                                                                   |                                                                                        |