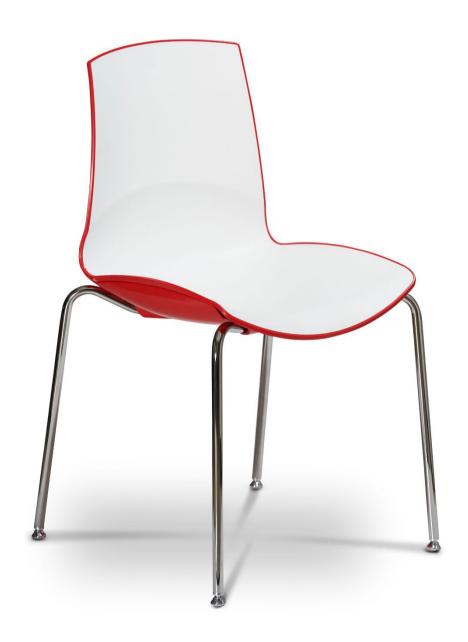

## Now Chair – 4 Leg

| Description              |                                                                                                                                                                                                                                                                                                                                                                                         |                                                                                        |
|--------------------------|-----------------------------------------------------------------------------------------------------------------------------------------------------------------------------------------------------------------------------------------------------------------------------------------------------------------------------------------------------------------------------------------|----------------------------------------------------------------------------------------|
| DIMENSIONS               | Overall Dimensions: 500mmW x 545mmD x 545mmH  Seat Dimensions: 430mmW x 450mmD x 460mmH                                                                                                                                                                                                                                                                                                 |                                                                                        |
| MATERIALS & CONSTRUCTION | The shell constructed from polypropylene and fibreglass using bi-injection technology  The frame constructed from chromed steel                                                                                                                                                                                                                                                         |                                                                                        |
| ADJUSTMENT               | No                                                                                                                                                                                                                                                                                                                                                                                      |                                                                                        |
| FEATURES                 | The chair features a twin-color moulded shell, adding a vibrant and modern aesthetic suitable for diverse spaces It's stackable, maximizing storage in breakout rooms, libraries, offices, and classrooms Jointed feet ensure stability on different floors, enhancing safety and comfort Ideal for collaborative spaces, study areas, or casual seating, it adapts to various settings |                                                                                        |
| WARRANTY                 | 5 Years                                                                                                                                                                                                                                                                                                                                                                                 |                                                                                        |
| LEAD TIME                | 35 Working Days                                                                                                                                                                                                                                                                                                                                                                         |                                                                                        |
| CUSTOMISABLE             | No                                                                                                                                                                                                                                                                                                                                                                                      |                                                                                        |
| FINISH                   | Shell Black Outer, White Inner White Outer, White Inner Pearl Grey Outer, White Inner Curry Outer, White Inner Red Outer, White Inner                                                                                                                                                                                                                                                   | Green Outer, White Inner Blue Outer, White Inner Sand Outer, White Inner  Frame Chrome |
| ACCESSORIES              | No                                                                                                                                                                                                                                                                                                                                                                                      |                                                                                        |
| CERTIFICATIONS           | CATAS                                                                                                                                                                                                                                                                                                                                                                                   |                                                                                        |