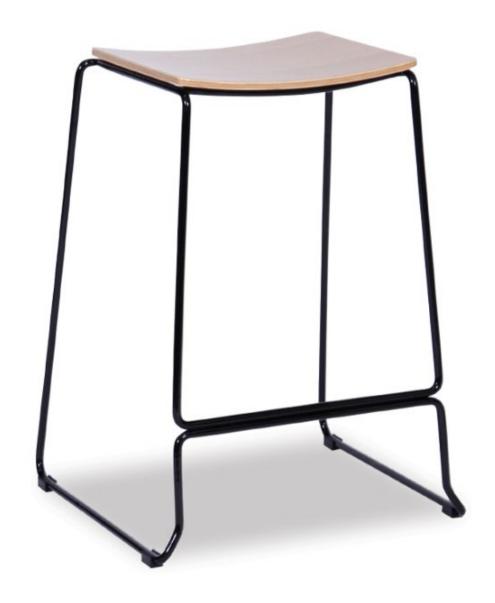

## **Lennox Backless Stool**

| Description              |                                                                                                                                                                                                                                                                                                                                                                               |
|--------------------------|-------------------------------------------------------------------------------------------------------------------------------------------------------------------------------------------------------------------------------------------------------------------------------------------------------------------------------------------------------------------------------|
| DIMENSIONS               | Overall Dimensions: 490mmW x 450mmD x 660mmH  Seat Dimensions: 360mmW x 315mmD x 650mmH                                                                                                                                                                                                                                                                                       |
| MATERIALS & CONSTRUCTION | The seat is constructed from oak timber The frame is constructed from steel with powdercoat finish                                                                                                                                                                                                                                                                            |
| ADJUSTMENT               | N/A                                                                                                                                                                                                                                                                                                                                                                           |
| FEATURES                 | Ideal for breakout rooms, libraries, offices, classrooms, and more  Steel frame ensures stability and durability, suitable for high-traffic areas  Designed to fit well in various room layouts without compromising comfort  Modern aesthetics that complement a range of interior styles  Easy-to-clean materials make for a hassle-free and low-maintenance seating option |
| WARRANTY                 | 10 Years                                                                                                                                                                                                                                                                                                                                                                      |
| LEAD TIME                | 49 Days                                                                                                                                                                                                                                                                                                                                                                       |
| FINISH                   | Seat Finish  Natural Oak Timber  Frame Finish  Black Powdercoat                                                                                                                                                                                                                                                                                                               |
| CUSTOMISABLE             | N/A                                                                                                                                                                                                                                                                                                                                                                           |
| ACCESSORIES              | N/A                                                                                                                                                                                                                                                                                                                                                                           |
| CERTIFICATION            | N/A                                                                                                                                                                                                                                                                                                                                                                           |