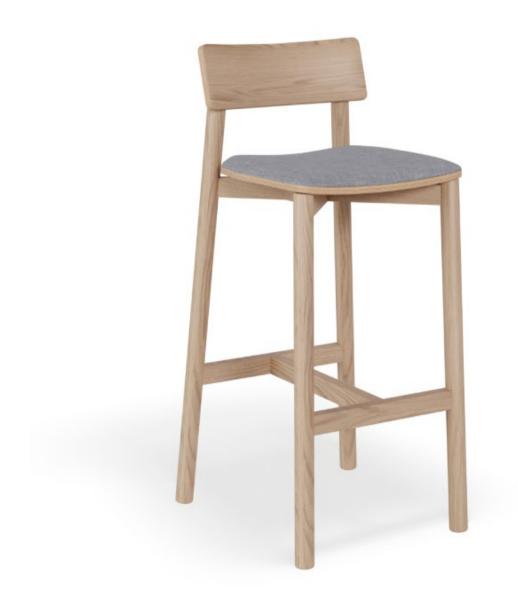

## **Korey Stool with Seat Pad**

|                             | Description                                                                                                                                                                                                                                                                                                   |
|-----------------------------|---------------------------------------------------------------------------------------------------------------------------------------------------------------------------------------------------------------------------------------------------------------------------------------------------------------|
| DIMENSIONS                  | Natural American Ash   Overall Dimensions: 420mmW x 470mmD x 890mm or 980mmH   Seat Height: 660mm or 750mm   Black Stained American Ash   Overall Dimensions: 420mmW x 360mmD x 890mm or 980mmH   Seat Height: 660mm or 750mm                                                                                 |
| MATERIALS &<br>CONSTRUCTION | The seat pad is constructed from foam with leather finish<br>The seat and frame is constructed from American ash                                                                                                                                                                                              |
| ADJUSTMENT                  | N/A                                                                                                                                                                                                                                                                                                           |
| FEATURES                    | Ideal for breakout rooms, libraries, offices, classrooms, and more.<br>Space-efficient dimensions ensure the stool fits well in various room layouts.<br>Crafted from American ash, providing stability and durability.<br>Choose between two overall heights, allowing for adaptable use in different spaces |
| WARRANTY                    | 10 Years                                                                                                                                                                                                                                                                                                      |
| LEAD TIME                   | 49 Days                                                                                                                                                                                                                                                                                                       |
| FINISH                      | Leather Seat Pad FinishVintage Tan VeganVintage Black VeganVintage Green VeganVintage Grey VeganWhite VeganFabric Seat Pad FinishLight GreyCharcoalSeat and FrameNatural American AshBlack Stained American Ash                                                                                               |
| CUSTOMISABLE                | N/A                                                                                                                                                                                                                                                                                                           |
| ACCESSORIES                 | N/A                                                                                                                                                                                                                                                                                                           |
| CERTIFICATION               | N/A                                                                                                                                                                                                                                                                                                           |