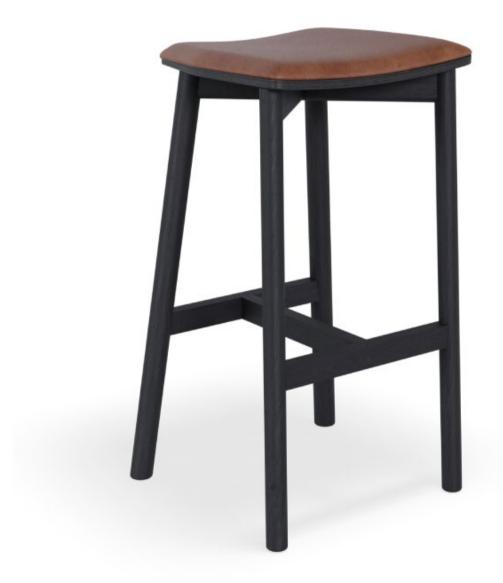

## **Korey Backless Stool with Seat Pad**

| Description                 |                                                                                                                                                                                                                                                                                                                                                                     |                                                                 |
|-----------------------------|---------------------------------------------------------------------------------------------------------------------------------------------------------------------------------------------------------------------------------------------------------------------------------------------------------------------------------------------------------------------|-----------------------------------------------------------------|
| DIMENSIONS                  | <u>Natural American Ash</u><br>420mmW x 470mmD x 660mm or 750mmH                                                                                                                                                                                                                                                                                                    | Black Stained American Ash<br>420mmW x 360mmD x 660mm or 750mmH |
| MATERIALS &<br>CONSTRUCTION | The seat pad is constructed from foam with leather finish<br>The seat and frame is constructed from American ash                                                                                                                                                                                                                                                    |                                                                 |
| ADJUSTMENT                  | N/A                                                                                                                                                                                                                                                                                                                                                                 |                                                                 |
| FEATURES                    | Ideal for breakout rooms, libraries, offices, classrooms, and more<br>Space-efficient dimensions ensure the stool fits well in various room layouts<br>Crafted from American ash, providing stability and durability<br>Choose between vegan leather or fabric seat pad finishes and natural or stained ash finishes to match your space's<br>aesthetic preferences |                                                                 |
| WARRANTY                    | 10 Years                                                                                                                                                                                                                                                                                                                                                            |                                                                 |
| LEAD TIME                   | 49 Days                                                                                                                                                                                                                                                                                                                                                             |                                                                 |
| FINISH                      | Leather Seat Pad FinishVintage Tan VeganVintage Black VeganVintage Green VeganVintage Grey VeganWhite VeganFabric Seat Pad FinishLight GreyCharcoalSeat and FrameNatural American AshBlack Stained American Ash                                                                                                                                                     |                                                                 |
| CUSTOMISABLE                | N/A                                                                                                                                                                                                                                                                                                                                                                 |                                                                 |
| ACCESSORIES                 | N/A                                                                                                                                                                                                                                                                                                                                                                 |                                                                 |
| CERTIFICATION               | N/A                                                                                                                                                                                                                                                                                                                                                                 |                                                                 |