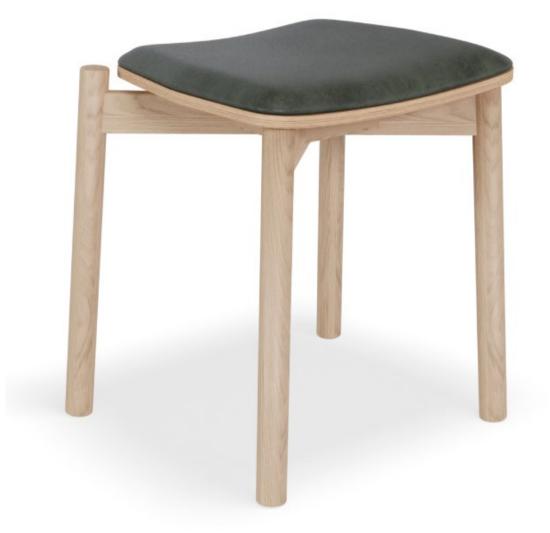

## **Korey Backless Stool with Seat Pad - Low**

| Description                 |                                                                                                                                                                                                                                                                                                                                                                     |                                                        |
|-----------------------------|---------------------------------------------------------------------------------------------------------------------------------------------------------------------------------------------------------------------------------------------------------------------------------------------------------------------------------------------------------------------|--------------------------------------------------------|
| DIMENSIONS                  | <u>Natural American Ash</u><br>410mmW x 420mmD x 450mmH                                                                                                                                                                                                                                                                                                             | Black Stained American Ash<br>410mmW x 360mmD x 450mmH |
| MATERIALS &<br>CONSTRUCTION | The seat pad is constructed from foam with leather finish<br>The seat and frame is constructed from American ash                                                                                                                                                                                                                                                    |                                                        |
| ADJUSTMENT                  | N/A                                                                                                                                                                                                                                                                                                                                                                 |                                                        |
| FEATURES                    | Ideal for breakout rooms, libraries, offices, classrooms, and more<br>Space-efficient dimensions ensure the stool fits well in various room layouts<br>Crafted from American ash, providing stability and durability<br>Choose between vegan leather or fabric seat pad finishes and natural or stained ash finishes to match your space's<br>aesthetic preferences |                                                        |
| WARRANTY                    | 10 Years                                                                                                                                                                                                                                                                                                                                                            |                                                        |
| LEAD TIME                   | 49 Days                                                                                                                                                                                                                                                                                                                                                             |                                                        |
| FINISH                      | Leather Seat Pad Finish   Vintage Tan Vegan   Vintage Black Vegan   Vintage Green Vegan   Vintage Grey Vegan   White Vegan   Fabric Seat Pad Finish   Light Grey   Charcoal   Seat and Frame   Natural American Ash   Black Stained American Ash                                                                                                                    |                                                        |
| CUSTOMISABLE                | N/A                                                                                                                                                                                                                                                                                                                                                                 |                                                        |
| ACCESSORIES                 | N/A                                                                                                                                                                                                                                                                                                                                                                 |                                                        |
| CERTIFICATION               | N/A                                                                                                                                                                                                                                                                                                                                                                 |                                                        |