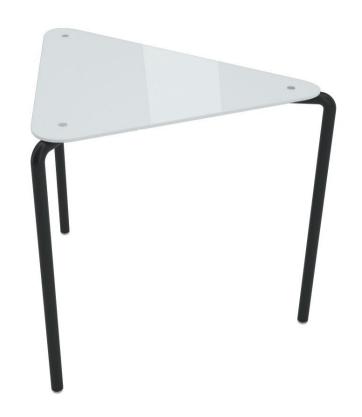

## **KingStack Table - Triangle**

| Description  |                                                                                                                                                                                                           |
|--------------|-----------------------------------------------------------------------------------------------------------------------------------------------------------------------------------------------------------|
| DIMENSIONS   | Tabletop Dimensions: 800mmL x 700mmW  Height Dimensions: 560mm - 760mmH                                                                                                                                   |
| ТОР          | 18mm E0 LPL melamine with 2mm ABS edging                                                                                                                                                                  |
| FRAME        | Heavy duty powder coated frame Fully welded                                                                                                                                                               |
| ADJUSTMENT   | 560mm - 760mmH                                                                                                                                                                                            |
| FEATURES     | Designed to withstand daily use in classroom environments  Fully welded heavy-duty frame  High-quality powder coat finish  Designed for collaboration  Stackable up to 15 high tables  Moveable  Writable |
| WARRANTY     | 10 Years                                                                                                                                                                                                  |
| LEAD TIME    | 35 Working Days                                                                                                                                                                                           |
| FINISH       | Worktop Compact Laminate (Writable Whiteboard Top) Frame Black Powdercoat                                                                                                                                 |
| CUSTOMISABLE | N/A                                                                                                                                                                                                       |
| ACCESSORIES  | Castors Kingstack Table Trolley                                                                                                                                                                           |