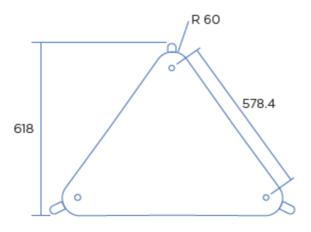

## **KingStack Table - Triangle**

| Description  |                                                                                                                                                                                                           |
|--------------|-----------------------------------------------------------------------------------------------------------------------------------------------------------------------------------------------------------|
| DIMENSIONS   | Tabletop Dimensions: 800mmL x 700mmW  Height Dimensions: 560mm - 760mmH                                                                                                                                   |
| ТОР          | 18mm E0 LPL melamine with 2mm ABS edging                                                                                                                                                                  |
| FRAME        | Heavy duty powder coated frame Fully welded                                                                                                                                                               |
| ADJUSTMENT   | 560mm - 760mmH                                                                                                                                                                                            |
| FEATURES     | Designed to withstand daily use in classroom environments  Fully welded heavy-duty frame  High-quality powder coat finish  Designed for collaboration  Stackable up to 15 high tables  Moveable  Writable |
| WARRANTY     | 10 Years                                                                                                                                                                                                  |
| LEAD TIME    | 35 Working Days                                                                                                                                                                                           |
| FINISH       | Worktop Compact Laminate (Writable Whiteboard Top) Frame Black Powdercoat                                                                                                                                 |
| CUSTOMISABLE | N/A                                                                                                                                                                                                       |
| ACCESSORIES  | Castors Kingstack Table Trolley                                                                                                                                                                           |