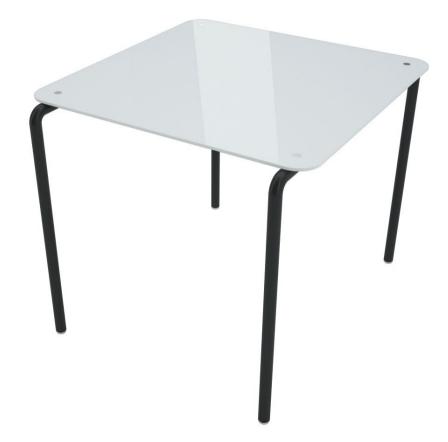

## **KingStack Table - Square**

|              | Description                                                                                                                                                                                                        |
|--------------|--------------------------------------------------------------------------------------------------------------------------------------------------------------------------------------------------------------------|
| DIMENSIONS   | 800mmW x 800mmD x 560mm – 760mmH                                                                                                                                                                                   |
| ТОР          | 9mm Compact Laminate                                                                                                                                                                                               |
| FRAME        | Heavy Duty powder coated frame<br>Fully welded                                                                                                                                                                     |
| ADJUSTMENT   | 560mm – 760mmH                                                                                                                                                                                                     |
| FEATURES     | Designed to withstand daily use in classroom environments<br>Fully welded heavy-duty frame<br>High-quality powder-coat finish<br>Designed for collaboration<br>Stackable to 15 high tables<br>Moveable<br>Writable |
| WARRANTY     | 10 Years                                                                                                                                                                                                           |
| LEAD TIME    | 35 Working Days                                                                                                                                                                                                    |
| FINISH       | <u>Worktop</u><br>Writable Whiteboard Top with Black Painted Edging<br><u>Frame</u><br>Black Powdercoat                                                                                                            |
| CUSTOMISABLE | N/A                                                                                                                                                                                                                |
| ACCESSORIES  | Castors<br>Kingstack Table Trolley                                                                                                                                                                                 |