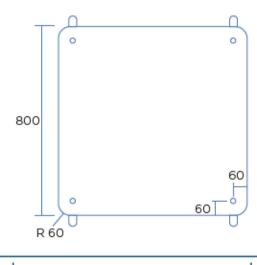

## **KingStack Table - Square**

|              | Description                                                                                                                                                                                                        |
|--------------|--------------------------------------------------------------------------------------------------------------------------------------------------------------------------------------------------------------------|
| DIMENSIONS   | 800mmW x 800mmD x 560mm – 760mmH                                                                                                                                                                                   |
| ТОР          | 9mm Compact Laminate                                                                                                                                                                                               |
| FRAME        | Heavy Duty powder coated frame<br>Fully welded                                                                                                                                                                     |
| ADJUSTMENT   | 560mm – 760mmH                                                                                                                                                                                                     |
| FEATURES     | Designed to withstand daily use in classroom environments<br>Fully welded heavy-duty frame<br>High-quality powder-coat finish<br>Designed for collaboration<br>Stackable to 15 high tables<br>Moveable<br>Writable |
| WARRANTY     | 10 Years                                                                                                                                                                                                           |
| LEAD TIME    | 35 Working Days                                                                                                                                                                                                    |
| FINISH       | <u>Worktop</u><br>Writable Whiteboard Top with Black Painted Edging<br><u>Frame</u><br>Black Powdercoat                                                                                                            |
| CUSTOMISABLE | N/A                                                                                                                                                                                                                |
| ACCESSORIES  | Castors<br>Kingstack Table Trolley                                                                                                                                                                                 |