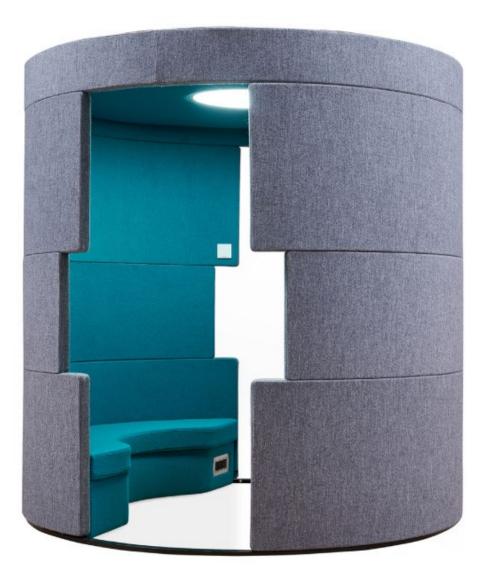

# **Grand Booth**

| Description                 |                                                                                                                                                                                                    |                     |
|-----------------------------|----------------------------------------------------------------------------------------------------------------------------------------------------------------------------------------------------|---------------------|
| DIMENSIONS                  | <u>Small</u>                                                                                                                                                                                       | Large               |
|                             | 2270mmDia x 1400mmH                                                                                                                                                                                | 2270mmDia x 2270mmH |
| FABRIC METERAGE             | N/A                                                                                                                                                                                                |                     |
| MATERIALS &<br>CONSTRUCTION | The booth is made from iron steel frame, filled with PU foam, integrated with LED lights, and finished in high-<br>quality upholstery                                                              |                     |
| FEATURES                    | Suitable for creating private or semi-private seating areas in spaces like lounges, waiting rooms, offices, and more.                                                                              |                     |
|                             | The booth features integrated LED lights, adding a touch of ambiance and creating a unique atmosphere that enhances the visual appeal of the space.                                                |                     |
|                             | Available in two different sizes, the Grand Booth allows you to choose the right configuration to suit your space and seating requirements, whether for intimate conversations or group gatherings |                     |
|                             | The Grand Booth's dimensions and design offer a unique opportunity to create distinctive seating arrangements that promote comfort, privacy, and aesthetic cohesion within the room                |                     |
| WARRANTY                    | 10 Years                                                                                                                                                                                           |                     |
| LEAD TIME                   | 49 Days                                                                                                                                                                                            |                     |
| FINISH                      | Sunday Range                                                                                                                                                                                       |                     |
| CUSTOMISABLE                | N/A                                                                                                                                                                                                |                     |
| CERTIFICATIONS              | N/A                                                                                                                                                                                                |                     |

### **Small**