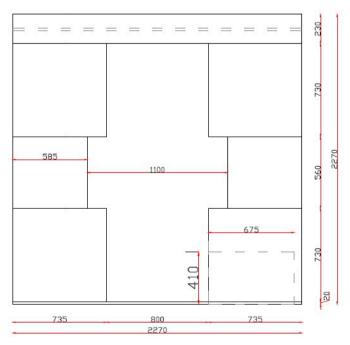

# **Grand Booth**

| Description                 |                                                                                                                                                                                                    |                     |
|-----------------------------|----------------------------------------------------------------------------------------------------------------------------------------------------------------------------------------------------|---------------------|
| DIMENSIONS                  | <u>Small</u>                                                                                                                                                                                       | Large               |
|                             | 2270mmDia x 1400mmH                                                                                                                                                                                | 2270mmDia x 2270mmH |
| FABRIC METERAGE             | N/A                                                                                                                                                                                                |                     |
| MATERIALS &<br>CONSTRUCTION | The booth is made from iron steel frame, filled with PU foam, integrated with LED lights, and finished in high-<br>quality upholstery                                                              |                     |
| FEATURES                    | Suitable for creating private or semi-private seating areas in spaces like lounges, waiting rooms, offices, and more.                                                                              |                     |
|                             | The booth features integrated LED lights, adding a touch of ambiance and creating a unique atmosphere that enhances the visual appeal of the space.                                                |                     |
|                             | Available in two different sizes, the Grand Booth allows you to choose the right configuration to suit your space and seating requirements, whether for intimate conversations or group gatherings |                     |
|                             | The Grand Booth's dimensions and design offer a unique opportunity to create distinctive seating arrangements that promote comfort, privacy, and aesthetic cohesion within the room                |                     |
| WARRANTY                    | 10 Years                                                                                                                                                                                           |                     |
| LEAD TIME                   | 49 Days                                                                                                                                                                                            |                     |
| FINISH                      | Sunday Range                                                                                                                                                                                       |                     |
| CUSTOMISABLE                | N/A                                                                                                                                                                                                |                     |
| CERTIFICATIONS              | N/A                                                                                                                                                                                                |                     |

### Large

Due to constant innovation, products may be subject to design and specification changes without notice. Copyright © 2023

EDUCATION, LIBRARY & OFFICE FURNITURE Web: ABN:

Inspired by Service - Driven by Innovation