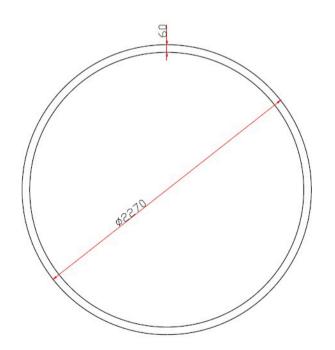

# **Grand Booth**

| Description                 |                                                                                                                                                                                                    |                     |
|-----------------------------|----------------------------------------------------------------------------------------------------------------------------------------------------------------------------------------------------|---------------------|
| DIMENSIONS                  | <u>Small</u>                                                                                                                                                                                       | Large               |
|                             | 2270mmDia x 1400mmH                                                                                                                                                                                | 2270mmDia x 2270mmH |
| FABRIC METERAGE             | N/A                                                                                                                                                                                                |                     |
| MATERIALS &<br>CONSTRUCTION | The booth is made from iron steel frame, filled with PU foam, integrated with LED lights, and finished in high-<br>quality upholstery                                                              |                     |
| FEATURES                    | Suitable for creating private or semi-private seating areas in spaces like lounges, waiting rooms, offices, and more.                                                                              |                     |
|                             | The booth features integrated LED lights, adding a touch of ambiance and creating a unique atmosphere that enhances the visual appeal of the space.                                                |                     |
|                             | Available in two different sizes, the Grand Booth allows you to choose the right configuration to suit your space and seating requirements, whether for intimate conversations or group gatherings |                     |
|                             | The Grand Booth's dimensions and design offer a unique opportunity to create distinctive seating arrangements that promote comfort, privacy, and aesthetic cohesion within the room                |                     |
| WARRANTY                    | 10 Years                                                                                                                                                                                           |                     |
| LEAD TIME                   | 49 Days                                                                                                                                                                                            |                     |
| FINISH                      | Sunday Range                                                                                                                                                                                       |                     |
| CUSTOMISABLE                | N/A                                                                                                                                                                                                |                     |
| CERTIFICATIONS              | N/A                                                                                                                                                                                                |                     |

### Small

Large

Due to constant innovation, products may be subject to design and specification changes without notice. Copyright © 2023

EDUCATION, LIBRARY & OFFICE FURNITURE Web: ABN:

Inspired by Service - Driven by Innovation

### **Small**