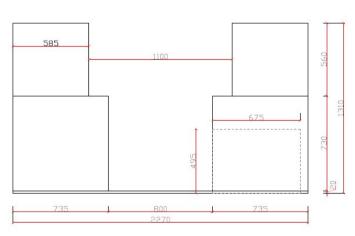

# **Grand Booth**

| Description                 |                                                                                                                                                                                                    |                     |
|-----------------------------|----------------------------------------------------------------------------------------------------------------------------------------------------------------------------------------------------|---------------------|
| DIMENSIONS                  | <u>Small</u>                                                                                                                                                                                       | Large               |
|                             | 2270mmDia x 1400mmH                                                                                                                                                                                | 2270mmDia x 2270mmH |
| FABRIC METERAGE             | N/A                                                                                                                                                                                                |                     |
| MATERIALS &<br>CONSTRUCTION | The booth is made from iron steel frame, filled with PU foam, integrated with LED lights, and finished in high-<br>quality upholstery                                                              |                     |
| FEATURES                    | Suitable for creating private or semi-private seating areas in spaces like lounges, waiting rooms, offices, and more.                                                                              |                     |
|                             | The booth features integrated LED lights, adding a touch of ambiance and creating a unique atmosphere that enhances the visual appeal of the space.                                                |                     |
|                             | Available in two different sizes, the Grand Booth allows you to choose the right configuration to suit your space and seating requirements, whether for intimate conversations or group gatherings |                     |
|                             | The Grand Booth's dimensions and design offer a unique opportunity to create distinctive seating arrangements that promote comfort, privacy, and aesthetic cohesion within the room                |                     |
| WARRANTY                    | 10 Years                                                                                                                                                                                           |                     |
| LEAD TIME                   | 49 Days                                                                                                                                                                                            |                     |
| FINISH                      | Sunday Range                                                                                                                                                                                       |                     |
| CUSTOMISABLE                | N/A                                                                                                                                                                                                |                     |
| CERTIFICATIONS              | N/A                                                                                                                                                                                                |                     |

### Small

Large

Due to constant innovation, products may be subject to design and specification changes without notice. Copyright © 2023

EDUCATION, LIBRARY & OFFICE FURNITURE Web: ABN:

Inspired by Service - Driven by Innovation

### **Small**