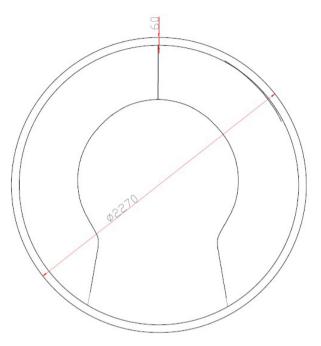

# **Grand Booth**

| Description                 |                                                                                                                                                                                                    |                     |
|-----------------------------|----------------------------------------------------------------------------------------------------------------------------------------------------------------------------------------------------|---------------------|
| DIMENSIONS                  | <u>Small</u>                                                                                                                                                                                       | Large               |
|                             | 2270mmDia x 1400mmH                                                                                                                                                                                | 2270mmDia x 2270mmH |
| FABRIC METERAGE             | N/A                                                                                                                                                                                                |                     |
| MATERIALS &<br>CONSTRUCTION | The booth is made from iron steel frame, filled with PU foam, integrated with LED lights, and finished in high-<br>quality upholstery                                                              |                     |
| FEATURES                    | Suitable for creating private or semi-private seating areas in spaces like lounges, waiting rooms, offices, and more.                                                                              |                     |
|                             | The booth features integrated LED lights, adding a touch of ambiance and creating a unique atmosphere that enhances the visual appeal of the space.                                                |                     |
|                             | Available in two different sizes, the Grand Booth allows you to choose the right configuration to suit your space and seating requirements, whether for intimate conversations or group gatherings |                     |
|                             | The Grand Booth's dimensions and design offer a unique opportunity to create distinctive seating arrangements that promote comfort, privacy, and aesthetic cohesion within the room                |                     |
| WARRANTY                    | 10 Years                                                                                                                                                                                           |                     |
| LEAD TIME                   | 49 Days                                                                                                                                                                                            |                     |
| FINISH                      | Sunday Range                                                                                                                                                                                       |                     |
| CUSTOMISABLE                | N/A                                                                                                                                                                                                |                     |
| CERTIFICATIONS              | N/A                                                                                                                                                                                                |                     |