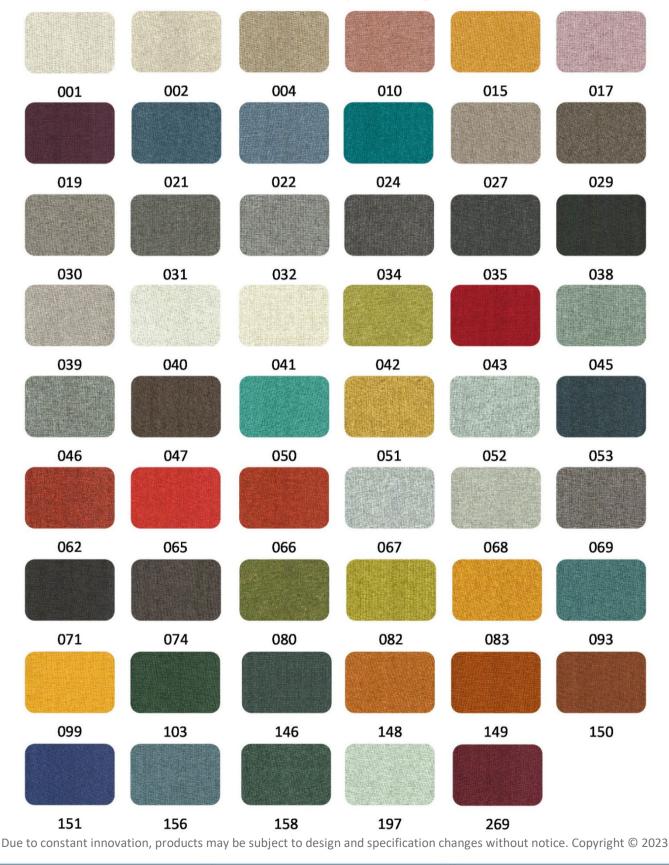

## **Elite Lounge**

| Description                 |                                                                                                                                                                                                                                                                                                                                                                                                                                                                                                                     |                                            |
|-----------------------------|---------------------------------------------------------------------------------------------------------------------------------------------------------------------------------------------------------------------------------------------------------------------------------------------------------------------------------------------------------------------------------------------------------------------------------------------------------------------------------------------------------------------|--------------------------------------------|
| DIMENSIONS                  | <u>Single Seater</u><br>950mmW x 900mmD x 675mmH                                                                                                                                                                                                                                                                                                                                                                                                                                                                    | Double Seater<br>1555mmW x 950mmD x 675mmH |
| FABRIC METERAGE             | N/A                                                                                                                                                                                                                                                                                                                                                                                                                                                                                                                 |                                            |
| MATERIALS &<br>CONSTRUCTION | The lounge is constructed from solid wood frame, filled with high density foam and finished in high quality upholstery<br>The legs are glides                                                                                                                                                                                                                                                                                                                                                                       |                                            |
| FEATURES                    | Glides on the legs contribute to floor protection and easy movement without compromising stability<br>Elegant and timeless design that complements various interior styles, making it suitable for diverse spaces<br>Versatile seating solution ideal for reception areas, lounges, offices, and other commercial spaces<br>Thoughtful construction and high-quality materials guarantee longevity and user satisfaction<br>Provides both single-seater and double-seater options for flexible seating arrangements |                                            |
| WARRANTY                    | 10 Years                                                                                                                                                                                                                                                                                                                                                                                                                                                                                                            |                                            |
| LEAD TIME                   | 98 Days                                                                                                                                                                                                                                                                                                                                                                                                                                                                                                             |                                            |
| FINISH                      | Lounge Upholstery Colour   Sunday Range   Legs Colour   Black Glides                                                                                                                                                                                                                                                                                                                                                                                                                                                |                                            |
| CUSTOMISABLE                | N/A                                                                                                                                                                                                                                                                                                                                                                                                                                                                                                                 |                                            |
| CERTIFICATIONS              | N/A                                                                                                                                                                                                                                                                                                                                                                                                                                                                                                                 |                                            |

Abax Kingfisher Pty Ltd 1 Cowpasture Place (PO Box 7250) Wetherill Park, NSW 2164, Australia

**Sunday Range** 

EDUCATION, LIBRARY & OFFICE FURNITURE Web: ABN: