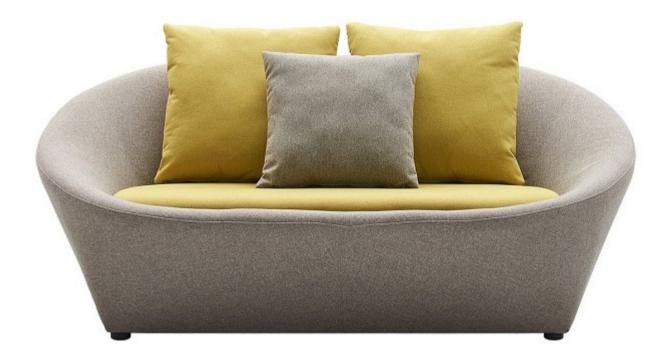

## **Elite Lounge**

| Description                 |                                                                                                                                                                                                                                                                                                                                                                                                                                                                                                                     |                                            |
|-----------------------------|---------------------------------------------------------------------------------------------------------------------------------------------------------------------------------------------------------------------------------------------------------------------------------------------------------------------------------------------------------------------------------------------------------------------------------------------------------------------------------------------------------------------|--------------------------------------------|
| DIMENSIONS                  | <u>Single Seater</u><br>950mmW x 900mmD x 675mmH                                                                                                                                                                                                                                                                                                                                                                                                                                                                    | Double Seater<br>1555mmW x 950mmD x 675mmH |
| FABRIC METERAGE             | N/A                                                                                                                                                                                                                                                                                                                                                                                                                                                                                                                 |                                            |
| MATERIALS &<br>CONSTRUCTION | The lounge is constructed from solid wood frame, filled with high density foam and finished in high quality upholstery<br>The legs are glides                                                                                                                                                                                                                                                                                                                                                                       |                                            |
| FEATURES                    | Glides on the legs contribute to floor protection and easy movement without compromising stability<br>Elegant and timeless design that complements various interior styles, making it suitable for diverse spaces<br>Versatile seating solution ideal for reception areas, lounges, offices, and other commercial spaces<br>Thoughtful construction and high-quality materials guarantee longevity and user satisfaction<br>Provides both single-seater and double-seater options for flexible seating arrangements |                                            |
| WARRANTY                    | 10 Years                                                                                                                                                                                                                                                                                                                                                                                                                                                                                                            |                                            |
| LEAD TIME                   | 98 Days                                                                                                                                                                                                                                                                                                                                                                                                                                                                                                             |                                            |
| FINISH                      | Lounge Upholstery Colour   Sunday Range   Legs Colour   Black Glides                                                                                                                                                                                                                                                                                                                                                                                                                                                |                                            |
| CUSTOMISABLE                | N/A                                                                                                                                                                                                                                                                                                                                                                                                                                                                                                                 |                                            |
| CERTIFICATIONS              | N/A                                                                                                                                                                                                                                                                                                                                                                                                                                                                                                                 |                                            |

## **Single Seater**