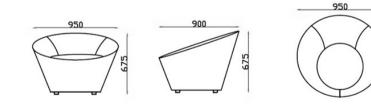

## **Elite Lounge**

| Description                 |                                                                                                                                                                                                                                                                                                                                                                                                                                                                                                                     |                                            |
|-----------------------------|---------------------------------------------------------------------------------------------------------------------------------------------------------------------------------------------------------------------------------------------------------------------------------------------------------------------------------------------------------------------------------------------------------------------------------------------------------------------------------------------------------------------|--------------------------------------------|
| DIMENSIONS                  | <u>Single Seater</u><br>950mmW x 900mmD x 675mmH                                                                                                                                                                                                                                                                                                                                                                                                                                                                    | Double Seater<br>1555mmW x 950mmD x 675mmH |
| FABRIC METERAGE             | N/A                                                                                                                                                                                                                                                                                                                                                                                                                                                                                                                 |                                            |
| MATERIALS &<br>CONSTRUCTION | The lounge is constructed from solid wood frame, filled with high density foam and finished in high quality upholstery<br>The legs are glides                                                                                                                                                                                                                                                                                                                                                                       |                                            |
| FEATURES                    | Glides on the legs contribute to floor protection and easy movement without compromising stability<br>Elegant and timeless design that complements various interior styles, making it suitable for diverse spaces<br>Versatile seating solution ideal for reception areas, lounges, offices, and other commercial spaces<br>Thoughtful construction and high-quality materials guarantee longevity and user satisfaction<br>Provides both single-seater and double-seater options for flexible seating arrangements |                                            |
| WARRANTY                    | 10 Years                                                                                                                                                                                                                                                                                                                                                                                                                                                                                                            |                                            |
| LEAD TIME                   | 98 Days                                                                                                                                                                                                                                                                                                                                                                                                                                                                                                             |                                            |
| FINISH                      | Lounge Upholstery Colour   Sunday Range   Legs Colour   Black Glides                                                                                                                                                                                                                                                                                                                                                                                                                                                |                                            |
| CUSTOMISABLE                | N/A                                                                                                                                                                                                                                                                                                                                                                                                                                                                                                                 |                                            |
| CERTIFICATIONS              | N/A                                                                                                                                                                                                                                                                                                                                                                                                                                                                                                                 |                                            |

## **Single Seater**