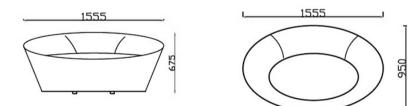

## **Elite Lounge**

| Description                 |                                                                                                                                                                                                                                                                                                                                                                                                                                                                                                                     |                                            |
|-----------------------------|---------------------------------------------------------------------------------------------------------------------------------------------------------------------------------------------------------------------------------------------------------------------------------------------------------------------------------------------------------------------------------------------------------------------------------------------------------------------------------------------------------------------|--------------------------------------------|
| DIMENSIONS                  | <u>Single Seater</u><br>950mmW x 900mmD x 675mmH                                                                                                                                                                                                                                                                                                                                                                                                                                                                    | Double Seater<br>1555mmW x 950mmD x 675mmH |
| FABRIC METERAGE             | N/A                                                                                                                                                                                                                                                                                                                                                                                                                                                                                                                 |                                            |
| MATERIALS &<br>CONSTRUCTION | The lounge is constructed from solid wood frame, filled with high density foam and finished in high quality upholstery<br>The legs are glides                                                                                                                                                                                                                                                                                                                                                                       |                                            |
| FEATURES                    | Glides on the legs contribute to floor protection and easy movement without compromising stability<br>Elegant and timeless design that complements various interior styles, making it suitable for diverse spaces<br>Versatile seating solution ideal for reception areas, lounges, offices, and other commercial spaces<br>Thoughtful construction and high-quality materials guarantee longevity and user satisfaction<br>Provides both single-seater and double-seater options for flexible seating arrangements |                                            |
| WARRANTY                    | 10 Years                                                                                                                                                                                                                                                                                                                                                                                                                                                                                                            |                                            |
| LEAD TIME                   | 98 Days                                                                                                                                                                                                                                                                                                                                                                                                                                                                                                             |                                            |
| FINISH                      | Lounge Upholstery Colour   Sunday Range   Legs Colour   Black Glides                                                                                                                                                                                                                                                                                                                                                                                                                                                |                                            |
| CUSTOMISABLE                | N/A                                                                                                                                                                                                                                                                                                                                                                                                                                                                                                                 |                                            |
| CERTIFICATIONS              | N/A                                                                                                                                                                                                                                                                                                                                                                                                                                                                                                                 |                                            |

## **Double Seater**

Due to constant innovation, products may be subject to design and specification changes without notice. Copyright © 2023

EDUCATION, LIBRARY & OFFICE FURNITURE Web: ABN:

90

Inspired by Service - Driven by Innovation