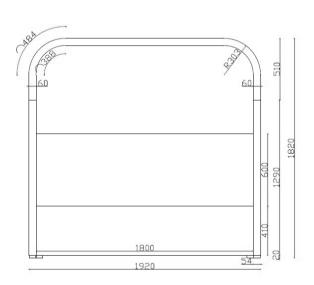

## **Cube Booth**

|                          | Description                                                                                                                                                                                                                                                                                                                                                                                                                                                                                                        |
|--------------------------|--------------------------------------------------------------------------------------------------------------------------------------------------------------------------------------------------------------------------------------------------------------------------------------------------------------------------------------------------------------------------------------------------------------------------------------------------------------------------------------------------------------------|
| DIMENSIONS               | 2150mmW x 1800mmD x 1350mmH                                                                                                                                                                                                                                                                                                                                                                                                                                                                                        |
| FABRIC METERAGE          | N/A                                                                                                                                                                                                                                                                                                                                                                                                                                                                                                                |
| MATERIALS & CONSTRUCTION | The booth and lounge are constructed from steel frame, filled with PU foam and finished in high quality upholstery                                                                                                                                                                                                                                                                                                                                                                                                 |
| FEATURES                 | Versatile design suitable for various settings such as cafes, lounges, waiting areas, and more.  Accompanied by 2 lounges for added seating capacity and versatility  Lounge and booth combination encourages social engagement and relaxation  Creates a defined space within larger areas for private conversations or group gatherings  Thoughtfully designed to balance aesthetics, comfort, and functionality  Ideal for creating cozy corners in commercial spaces, libraries, offices, and similar settings |
| WARRANTY                 | 10 Years                                                                                                                                                                                                                                                                                                                                                                                                                                                                                                           |
| LEAD TIME                | 98 Days                                                                                                                                                                                                                                                                                                                                                                                                                                                                                                            |
| FINISH                   | Sunday Range                                                                                                                                                                                                                                                                                                                                                                                                                                                                                                       |
| CUSTOMISABLE             | N/A                                                                                                                                                                                                                                                                                                                                                                                                                                                                                                                |
| CERTIFICATIONS           | N/A                                                                                                                                                                                                                                                                                                                                                                                                                                                                                                                |