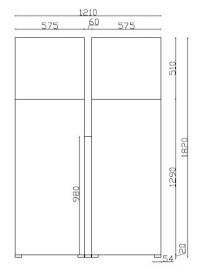

## **Cube Booth**

|                          | Description                                                                                                                                                                                                                                                                                                                                                                                                                                                                                                        |
|--------------------------|--------------------------------------------------------------------------------------------------------------------------------------------------------------------------------------------------------------------------------------------------------------------------------------------------------------------------------------------------------------------------------------------------------------------------------------------------------------------------------------------------------------------|
| DIMENSIONS               | 2150mmW x 1800mmD x 1350mmH                                                                                                                                                                                                                                                                                                                                                                                                                                                                                        |
| FABRIC METERAGE          | N/A                                                                                                                                                                                                                                                                                                                                                                                                                                                                                                                |
| MATERIALS & CONSTRUCTION | The booth and lounge are constructed from steel frame, filled with PU foam and finished in high quality upholstery                                                                                                                                                                                                                                                                                                                                                                                                 |
| FEATURES                 | Versatile design suitable for various settings such as cafes, lounges, waiting areas, and more.  Accompanied by 2 lounges for added seating capacity and versatility  Lounge and booth combination encourages social engagement and relaxation  Creates a defined space within larger areas for private conversations or group gatherings  Thoughtfully designed to balance aesthetics, comfort, and functionality  Ideal for creating cozy corners in commercial spaces, libraries, offices, and similar settings |
| WARRANTY                 | 10 Years                                                                                                                                                                                                                                                                                                                                                                                                                                                                                                           |
| LEAD TIME                | 98 Days                                                                                                                                                                                                                                                                                                                                                                                                                                                                                                            |
| FINISH                   | Sunday Range                                                                                                                                                                                                                                                                                                                                                                                                                                                                                                       |
| CUSTOMISABLE             | N/A                                                                                                                                                                                                                                                                                                                                                                                                                                                                                                                |
| CERTIFICATIONS           | N/A                                                                                                                                                                                                                                                                                                                                                                                                                                                                                                                |