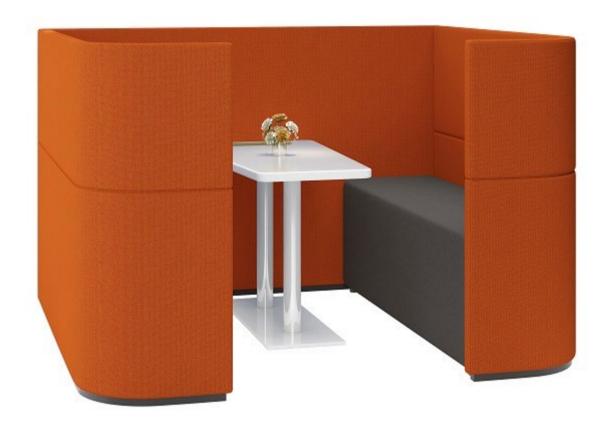

## **Cube Booth**

|                          | Description                                                                                                                                                                                                                                                                                                                                                                                                                                                                                                        |
|--------------------------|--------------------------------------------------------------------------------------------------------------------------------------------------------------------------------------------------------------------------------------------------------------------------------------------------------------------------------------------------------------------------------------------------------------------------------------------------------------------------------------------------------------------|
| DIMENSIONS               | 2150mmW x 1800mmD x 1350mmH                                                                                                                                                                                                                                                                                                                                                                                                                                                                                        |
| FABRIC METERAGE          | N/A                                                                                                                                                                                                                                                                                                                                                                                                                                                                                                                |
| MATERIALS & CONSTRUCTION | The booth and lounge are constructed from steel frame, filled with PU foam and finished in high quality upholstery                                                                                                                                                                                                                                                                                                                                                                                                 |
| FEATURES                 | Versatile design suitable for various settings such as cafes, lounges, waiting areas, and more.  Accompanied by 2 lounges for added seating capacity and versatility  Lounge and booth combination encourages social engagement and relaxation  Creates a defined space within larger areas for private conversations or group gatherings  Thoughtfully designed to balance aesthetics, comfort, and functionality  Ideal for creating cozy corners in commercial spaces, libraries, offices, and similar settings |
| WARRANTY                 | 10 Years                                                                                                                                                                                                                                                                                                                                                                                                                                                                                                           |
| LEAD TIME                | 98 Days                                                                                                                                                                                                                                                                                                                                                                                                                                                                                                            |
| FINISH                   | Sunday Range                                                                                                                                                                                                                                                                                                                                                                                                                                                                                                       |
| CUSTOMISABLE             | N/A                                                                                                                                                                                                                                                                                                                                                                                                                                                                                                                |
| CERTIFICATIONS           | N/A                                                                                                                                                                                                                                                                                                                                                                                                                                                                                                                |