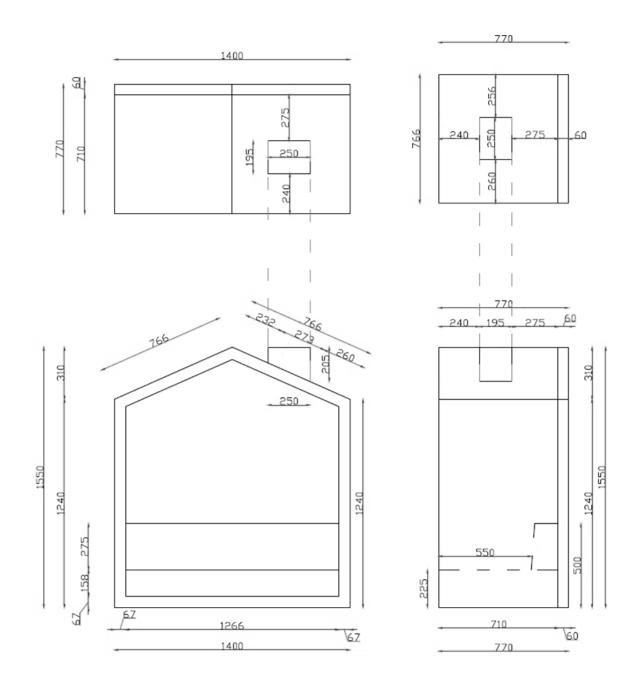

## **Cubby House Booth**

| Description              |                                                                                                                                                                                                                                                                                                                                                                                                                                                                      |
|--------------------------|----------------------------------------------------------------------------------------------------------------------------------------------------------------------------------------------------------------------------------------------------------------------------------------------------------------------------------------------------------------------------------------------------------------------------------------------------------------------|
| DIMENSIONS               | 1440mmW x 770mmD x 1550mmH                                                                                                                                                                                                                                                                                                                                                                                                                                           |
| FABRIC<br>METERAGE       | N/A                                                                                                                                                                                                                                                                                                                                                                                                                                                                  |
| MATERIALS & CONSTRUCTION | The booth and lounge are constructed from solid wood frame, filled with high density foam and finished in high quality upholstery.<br>The legs are constructed from steel                                                                                                                                                                                                                                                                                            |
| FEATURES                 | Versatile design makes it suitable for various settings like cafes, lounges, and waiting areas<br>Combination of booth and lounge encourages relaxation and informal interactions<br>Creates a cozy corner for individuals or small groups to gather, relax, or have discussions<br>Blends functionality with aesthetics, making it ideal for both commercial and public spaces<br>Designed to add charm and comfort to spaces such as cafes, libraries, and lounges |
| WARRANTY                 | 10 Years                                                                                                                                                                                                                                                                                                                                                                                                                                                             |
| LEAD TIME                | 98 Days                                                                                                                                                                                                                                                                                                                                                                                                                                                              |
| FINISH                   | Booth and Lounge Upholstery Colour   Sunday Range   Palace PU Range   Legs Colour   White                                                                                                                                                                                                                                                                                                                                                                            |
| CUSTOMISABLE             | N/A                                                                                                                                                                                                                                                                                                                                                                                                                                                                  |
| CERTIFICATIONS           | N/A                                                                                                                                                                                                                                                                                                                                                                                                                                                                  |