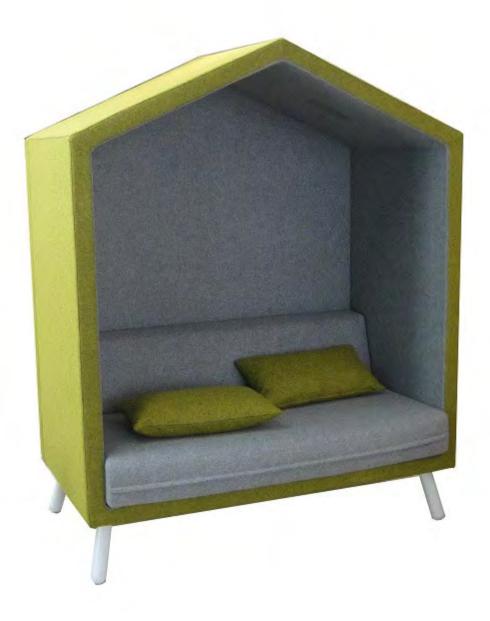

## **Cubby House Booth**

| Description              |                                                                                                                                                                                                                                                                                                                                                                                                                                                                      |
|--------------------------|----------------------------------------------------------------------------------------------------------------------------------------------------------------------------------------------------------------------------------------------------------------------------------------------------------------------------------------------------------------------------------------------------------------------------------------------------------------------|
| DIMENSIONS               | 1440mmW x 770mmD x 1550mmH                                                                                                                                                                                                                                                                                                                                                                                                                                           |
| FABRIC<br>METERAGE       | N/A                                                                                                                                                                                                                                                                                                                                                                                                                                                                  |
| MATERIALS & CONSTRUCTION | The booth and lounge are constructed from solid wood frame, filled with high density foam and finished in high quality upholstery.<br>The legs are constructed from steel                                                                                                                                                                                                                                                                                            |
| FEATURES                 | Versatile design makes it suitable for various settings like cafes, lounges, and waiting areas<br>Combination of booth and lounge encourages relaxation and informal interactions<br>Creates a cozy corner for individuals or small groups to gather, relax, or have discussions<br>Blends functionality with aesthetics, making it ideal for both commercial and public spaces<br>Designed to add charm and comfort to spaces such as cafes, libraries, and lounges |
| WARRANTY                 | 10 Years                                                                                                                                                                                                                                                                                                                                                                                                                                                             |
| LEAD TIME                | 98 Days                                                                                                                                                                                                                                                                                                                                                                                                                                                              |
| FINISH                   | Booth and Lounge Upholstery Colour   Sunday Range   Palace PU Range   Legs Colour   White                                                                                                                                                                                                                                                                                                                                                                            |
| CUSTOMISABLE             | N/A                                                                                                                                                                                                                                                                                                                                                                                                                                                                  |
| CERTIFICATIONS           | N/A                                                                                                                                                                                                                                                                                                                                                                                                                                                                  |