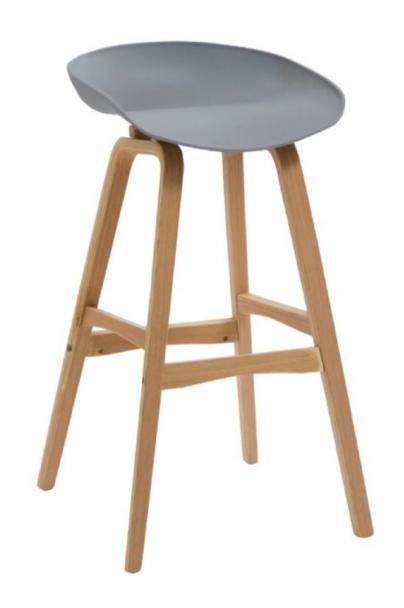

## **Ashton Backless Stool**

| Description              |                                                                                                                                                                                                                                                                                                                                                                                            |                         |
|--------------------------|--------------------------------------------------------------------------------------------------------------------------------------------------------------------------------------------------------------------------------------------------------------------------------------------------------------------------------------------------------------------------------------------|-------------------------|
| DIMENSIONS               | Overall Dimensions: 475mmW x 475mmD x 820mmH  Seat Dimensions: 440mmW x 770mmH                                                                                                                                                                                                                                                                                                             |                         |
| MATERIALS & CONSTRUCTION | The seat is constructed from polypropylene  The frame is constructed from oak timber                                                                                                                                                                                                                                                                                                       |                         |
| ADJUSTMENT               | N/A                                                                                                                                                                                                                                                                                                                                                                                        |                         |
| FEATURES                 | Suitable for a variety of spaces, including breakout rooms, libraries, offices, and classrooms  Easy-to-clean polypropylene shell simplifies maintenance for busy spaces  Oak timber frame construction ensures stability and resilience  Choose from a range of natural colours to complement diverse interior designs  Sturdy design with a weight rating of up to 110kg for reliability |                         |
| WARRANTY                 | 10 Years                                                                                                                                                                                                                                                                                                                                                                                   |                         |
| LEAD TIME                | 49 Days                                                                                                                                                                                                                                                                                                                                                                                    |                         |
| FINISH                   | Seat Finish  Black  Green  Grey                                                                                                                                                                                                                                                                                                                                                            | Frame Finish Oak Timber |
| CUSTOMISABLE             | N/A                                                                                                                                                                                                                                                                                                                                                                                        |                         |
| ACCESSORIES              | N/A                                                                                                                                                                                                                                                                                                                                                                                        |                         |
| CERTIFICATION            | N/A                                                                                                                                                                                                                                                                                                                                                                                        |                         |