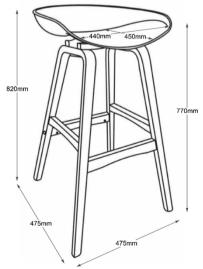

## **Ashton Backless Stool**

| Description              |                                                                                                                                                                                                                                                                                                                                                                                            |                         |
|--------------------------|--------------------------------------------------------------------------------------------------------------------------------------------------------------------------------------------------------------------------------------------------------------------------------------------------------------------------------------------------------------------------------------------|-------------------------|
| DIMENSIONS               | Overall Dimensions: 475mmW x 475mmD x 820mmH  Seat Dimensions: 440mmW x 770mmH                                                                                                                                                                                                                                                                                                             |                         |
| MATERIALS & CONSTRUCTION | The seat is constructed from polypropylene  The frame is constructed from oak timber                                                                                                                                                                                                                                                                                                       |                         |
| ADJUSTMENT               | N/A                                                                                                                                                                                                                                                                                                                                                                                        |                         |
| FEATURES                 | Suitable for a variety of spaces, including breakout rooms, libraries, offices, and classrooms  Easy-to-clean polypropylene shell simplifies maintenance for busy spaces  Oak timber frame construction ensures stability and resilience  Choose from a range of natural colours to complement diverse interior designs  Sturdy design with a weight rating of up to 110kg for reliability |                         |
| WARRANTY                 | 10 Years                                                                                                                                                                                                                                                                                                                                                                                   |                         |
| LEAD TIME                | 49 Days                                                                                                                                                                                                                                                                                                                                                                                    |                         |
| FINISH                   | Seat Finish  Black  Green  Grey                                                                                                                                                                                                                                                                                                                                                            | Frame Finish Oak Timber |
| CUSTOMISABLE             | N/A                                                                                                                                                                                                                                                                                                                                                                                        |                         |
| ACCESSORIES              | N/A                                                                                                                                                                                                                                                                                                                                                                                        |                         |
| CERTIFICATION            | N/A                                                                                                                                                                                                                                                                                                                                                                                        |                         |