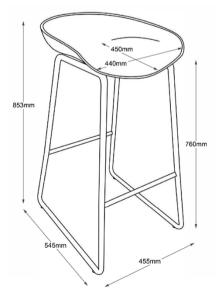

## **Aja Backless Bar Stool**

| Description                 |                                                                                                                                                                                                                                                                                                                                                 |                                         |
|-----------------------------|-------------------------------------------------------------------------------------------------------------------------------------------------------------------------------------------------------------------------------------------------------------------------------------------------------------------------------------------------|-----------------------------------------|
| DIMENSIONS                  | Overall Dimensions: 455mmW x 545mmD x 853mmH<br>Seat Dimensions: 440mmW x 760mmH                                                                                                                                                                                                                                                                |                                         |
| MATERIALS &<br>CONSTRUCTION | The seat is constructed from polypropylene<br>The frame is constructed from metal with powdercoat finish                                                                                                                                                                                                                                        |                                         |
| ADJUSTMENT                  | N/A                                                                                                                                                                                                                                                                                                                                             |                                         |
| FEATURES                    | Suitable for various spaces, including breakout rooms, libraries, offices, and classrooms<br>Low-maintenance polypropylene shell for effortless cleaning and maintenance<br>Metal frame construction ensures stability and resilience in high-traffic areas<br>Sturdy design with a weight rating of up to 110kg for durability and reliability |                                         |
| WARRANTY                    | 10 Years                                                                                                                                                                                                                                                                                                                                        |                                         |
| LEAD TIME                   | 49 Days                                                                                                                                                                                                                                                                                                                                         |                                         |
| FINISH                      | <u>Seat Finish</u><br>Black<br>Green<br>Grey                                                                                                                                                                                                                                                                                                    | <u>Frame Finish</u><br>Black Powdercoat |
| CUSTOMISABLE                | N/A                                                                                                                                                                                                                                                                                                                                             |                                         |
| ACCESSORIES                 | N/A                                                                                                                                                                                                                                                                                                                                             |                                         |
| CERTIFICATION               | N/A                                                                                                                                                                                                                                                                                                                                             |                                         |