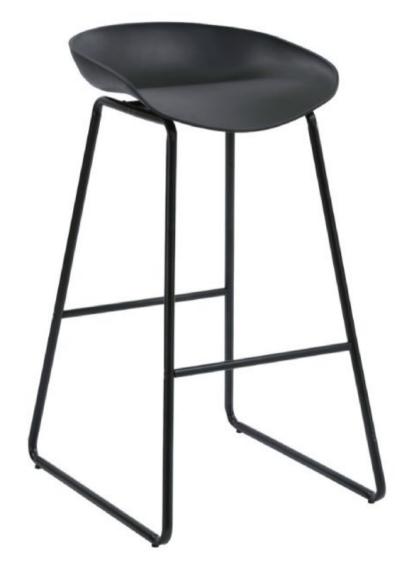

## **Aja Backless Bar Stool**

| Description                 |                                                                                                                                                                                                                                                                                                                                                 |                                         |
|-----------------------------|-------------------------------------------------------------------------------------------------------------------------------------------------------------------------------------------------------------------------------------------------------------------------------------------------------------------------------------------------|-----------------------------------------|
| DIMENSIONS                  | Overall Dimensions: 455mmW x 545mmD x 853mmH<br>Seat Dimensions: 440mmW x 760mmH                                                                                                                                                                                                                                                                |                                         |
| MATERIALS &<br>CONSTRUCTION | The seat is constructed from polypropylene<br>The frame is constructed from metal with powdercoat finish                                                                                                                                                                                                                                        |                                         |
| ADJUSTMENT                  | N/A                                                                                                                                                                                                                                                                                                                                             |                                         |
| FEATURES                    | Suitable for various spaces, including breakout rooms, libraries, offices, and classrooms<br>Low-maintenance polypropylene shell for effortless cleaning and maintenance<br>Metal frame construction ensures stability and resilience in high-traffic areas<br>Sturdy design with a weight rating of up to 110kg for durability and reliability |                                         |
| WARRANTY                    | 10 Years                                                                                                                                                                                                                                                                                                                                        |                                         |
| LEAD TIME                   | 49 Days                                                                                                                                                                                                                                                                                                                                         |                                         |
| FINISH                      | <u>Seat Finish</u><br>Black<br>Green<br>Grey                                                                                                                                                                                                                                                                                                    | <u>Frame Finish</u><br>Black Powdercoat |
| CUSTOMISABLE                | N/A                                                                                                                                                                                                                                                                                                                                             |                                         |
| ACCESSORIES                 | N/A                                                                                                                                                                                                                                                                                                                                             |                                         |
| CERTIFICATION               | N/A                                                                                                                                                                                                                                                                                                                                             |                                         |